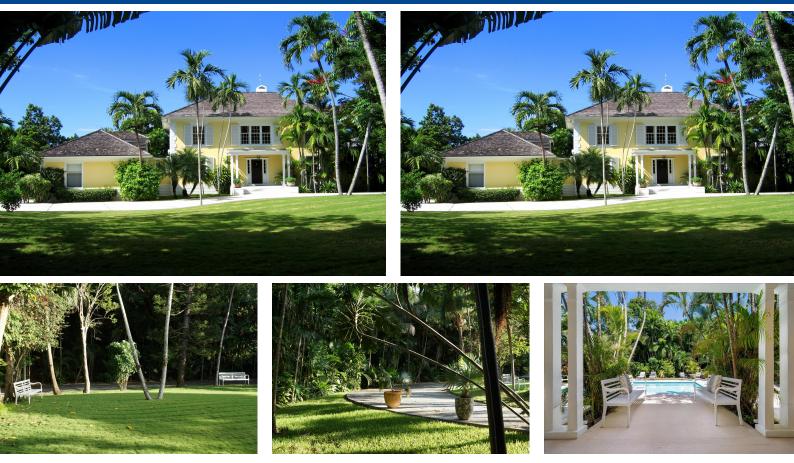

## T LYFORD PLACE, Lyford Cay, New Providence/Paradise 1

## Colonial-style home on Lyford Cay golf course. We operate a strict no pets policy at the house.

Colonial-style home on Lyford Cay golf course. We operate a strict no pets policy at the house....read more on our website.

## Bedrooms: 4 Bathrooms: 4 Lot Size: 45302 WEST LYFORD PLACE, Lyford Subdivision: Lyford Cay Cay, New Providence/Paradise Features: 24 Hour Island Security, Adult Oriented, Phone: Cable, Can Be Rented, Furnished, Garden Area, Gated Community, Golf Course Dev, Impact Shutters, Kitchen Built-in(s), Landscaped, Main Level Entry, Marina Nearby, No Pets, Quiet Area, Stand-by Generator, Swimming Pool, Water Softener