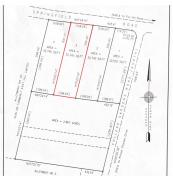

Bedrooms: 0
Bathrooms: 0
Lot Size: 32740
Subdivision: Prince
Charles Drive
Features: Adult Oriented,
Easy Access, Family
Oriented, Highway
Access, None, Quiet
Area, Road - Paved,
Seniors Oriented,
Shopping Nearby