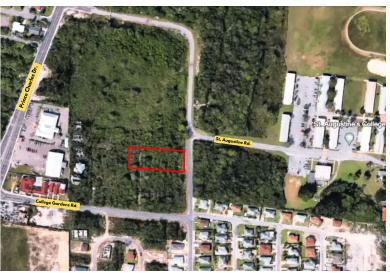

## CHARLES DRIVE, Prince Charles Drive, New Providence/Pa

Proposed as a prime location for multi-family development, this property in College Gardens just...

Proposed as a prime location for multi-family development, this property in College Gardens just off Prince Charles Drive is truly a developer's dream. Boasting 32,740 sq ft, this desirable lot is just off the beaten path and ideal for the investment-minded buyer. With a highly attractive location in eastern New Providence - a short drive to schools, banks, grocery stores, and shopping - this lot is most suitable for multi-family investment. The increasingly high demand for accessible residences for professionals and growing families make this lot an excellent opportunity for a residential community and income-generating property....read more on our website.

3 PRINCE CHARLES DRIVE, Prince Charles Drive, New Providence/Paradise Island Phone:

\$298.000 ID# M57980 View Online www.sarlesrealty.com