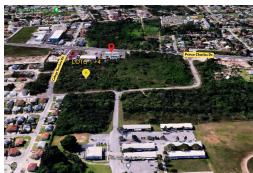

## CHARLES DRIVE, Prince Charles Drive, New Providence/Pa

Proposed as a prime location for multi-family development, this property in College Gardens just...

Proposed as a prime location for multi-family development, this property in College Gardens just off Prince Charles Drive is truly a developer's dream. Boasting 32,740 sq ft, this desirable lot is just off the beaten path and ideal for the investment-minded buyer. With a highly attractive location in eastern New Providence - a short drive to schools, banks, grocery stores, and shopping - this lot is most suitable for multi-family investment. The increasingly high demand for accessible residences for professionals and growing families make this lot an excellent opportunity for a residential community and income-generating property....read more on our website.

3 PRINCE CHARLES DRIVE, Prince Charles Drive, New Providence/Paradise Island Phone:

\$298.000 ID# M57980 View Online www.sarlesrealty.com