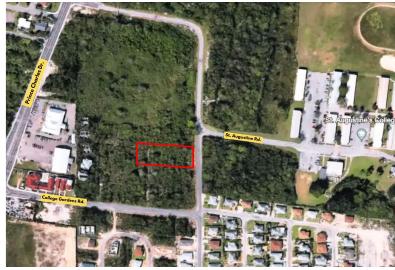

## CHARLES DRIVE, Prince Charles Drive, New Providence/Pa

Proposed as a prime location for multi-family development, this property in College Gardens just...

Proposed as a prime location for multi-family development, this property in College Gardens just off Prince Charles Drive is truly a developer's dream. Boasting 32,740 sq ft, this desirable lot is just off the beaten path and ideal for the investment-minded buyer. With a highly attractive location in eastern New Providence - a short drive to schools, banks, grocery stores, and shopping - this lot is most suitable for multi-family investment. The increasingly high demand for accessible residences for professionals and growing families make this lot an excellent opportunity for a residential community and income-generating property....read more on our website.

3 PRINCE CHARLES DRIVE, Prince Charles Drive, New Providence/Paradise Island Phone:

\$298.000 ID# M57980 View Online www.sarlesrealty.com