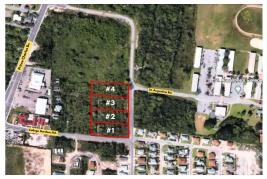

## CHARLES DRIVE, Prince Charles Drive, New Providence/Pa

Proposed as a prime location for multi-family development, this property in College Gardens just...

Proposed as a prime location for multi-family development, this property in College Gardens just off Prince Charles Drive is truly a developer's dream. Boasting 32,740 sq ft, this desirable lot is just off the beaten path and ideal for the investment-minded buyer. With a highly attractive location in eastern New Providence - a short drive to schools, banks, grocery stores, and shopping - this lot is most suitable for multi-family investment. The increasingly high demand for accessible residences for professionals and growing families make this lot an excellent opportunity for a residential community and income-generating property....read more on our website.

3 PRINCE CHARLES DRIVE, Prince Charles Drive, New Providence/Paradise Island Phone:

\$298.000 ID# M57980 View Online www.sarlesrealty.com