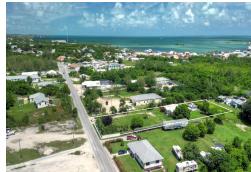

## CENTRAL MARSH HARBOUR, Marsh Harbour, Abaco

This property in Marsh Harbour offers a rare oversized parcel of 30,906 sq ft, presenting a wealth...

This property in Marsh Harbour offers a rare oversized parcel of 30,906 sq ft, presenting a wealth of opportunities. The well-built 2-bedroom, 2-bathroom residence of 1,880 SF has excellent potential for renovation or expansion. With its size and location, it could be easily transformed into a duplex, maximizing the use of space and possibly providing an additional income stream. The central location in Marsh Harbour further enhances its appeal, making it a valuable investment. The original part of the home is built of sturdy concrete with vaulted tongue and groove ceilings. More recently, the rear covered porch was closed, and then a new extra large primary suite was built with a wood frame on a concrete floor slab with Hardi siding. The new primary suite features a jetted bathtub and sho...read more on our website.

- Paved, Shopping

Nearby

CENTRAL MARSH HARBOUR. Marsh Harbour, Abaco Phone:

**\$270.000 ID# M62355** View Online www.sarlesrealty.com