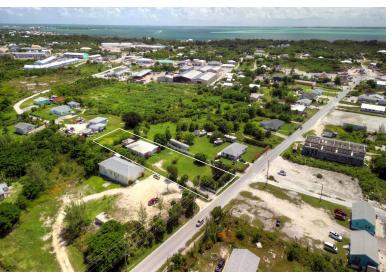

## CENTRAL MARSH HARBOUR, Marsh Harbour, Abaco

This property in Marsh Harbour offers a rare oversized parcel of 30,906 sq ft, presenting a wealth...

This property in Marsh Harbour offers a rare oversized parcel of 30,906 sq ft, presenting a wealth of opportunities. The well-built 2-bedroom, 2-bathroom residence of 1,880 SF has excellent potential for renovation or expansion. With its size and location, it could be easily transformed into a duplex, maximizing the use of space and possibly providing an additional income stream. The central location in Marsh Harbour further enhances its appeal, making it a valuable investment. The original part of the home is built of sturdy concrete with vaulted tongue and groove ceilings. More recently, the rear covered porch was closed, and then a new extra large primary suite was built with a wood frame on a concrete floor slab with Hardi siding. The new primary suite features a jetted bathtub and sho...read more on our website.

Bedrooms: 2 Bathrooms: 2 Lot Size: 30906 Subdivision: Marsh

Harbour

Features: Appliances Only, Easy Access, Family Oriented, Highway Access, Partial Furnished, Pets Allowed, Quiet Area, Recreation Nearby, Road