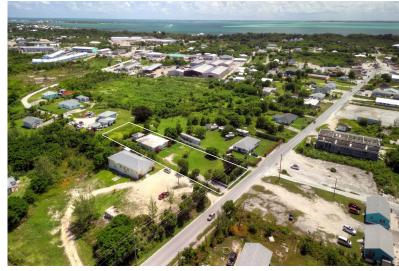

## CENTRAL MARSH HARBOUR, Marsh Harbour, Abaco

This property in Marsh Harbour offers a rare oversized parcel of 30,906 sq ft, presenting a wealth...

This property in Marsh Harbour offers a rare oversized parcel of 30,906 sq ft, presenting a wealth of opportunities. The well-built 2-bedroom, 2-bathroom residence of 1,880 SF has excellent potential for renovation or expansion. With its size and location, it could be easily transformed into a duplex, maximizing the use of space and possibly providing an additional income stream. The central location in Marsh Harbour further enhances its appeal, making it a valuable investment. The original part of the home is built of sturdy concrete with vaulted tongue and groove ceilings. More recently, the rear covered porch was closed, and then a new extra large primary suite was built with a wood frame on a concrete floor slab with Hardi siding. The new primary suite features a jetted bathtub and sho...read more on our website.

Bedrooms: 2 Bathrooms: 2 Lot Size: 30906 Subdivision: Marsh

Harbour

Features: Appliances Only, Easy Access, Family Oriented, Highway Access, Partial Furnished, Pets Allowed, Quiet Area, Recreation Nearby, Road