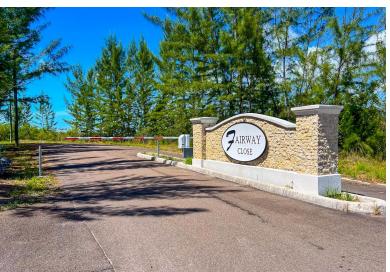

## , FAIRWAY CLOSE, Coral Harbour, New Providence/Paradi

Discover the perfect opportunity for investment at Fairway Close, an exclusive community nestled in...

Discover the perfect opportunity for investment at Fairway Close, an exclusive community nestled in the heart of Coral Harbour. These prime single family lots are ideally situated within walking distance to pristine beaches, offering a tranquil lifestyle combined with convenience. Lot 17 is 9185 square feet. Enjoy easy access to essential amenities, including schools, shopping centers, and the airport, all just a short drive away. Each lot is equipped with essential utilities, ensuring a seamless building experience. Safety and privacy are paramount, as the community is gated and secure, providing peace of mind for residents and investors alike. Phase 1 has already sold out and we are introducing Phase 2! Whether you're looking to build a new home or create a vibrant community, Fairway C...read more on our website.

Bedrooms: 0
Bathrooms: 0
Lot Size: 9185
Subdivision: Coral Harbour
Features: Easy Access,
Family Oriented, Gated
Community, None, Pets
Allowed, Quiet Area.

Road - Paved, Treed Lot

LOT 17, FAIRWAY CLOSE, Coral rbour Harbour, New s, Providence/Paradise Island ed Phone: