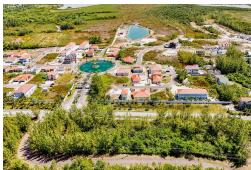

## , FAIRWAY CLOSE, Coral Harbour, New Providence/Paradi

Discover the perfect opportunity for investment at Fairway Close, an exclusive community nestled in...

Discover the perfect opportunity for investment at Fairway Close, an exclusive community nestled in the heart of Coral Harbour. These prime single family lots are ideally situated within walking distance to pristine beaches, offering a tranquil lifestyle combined with convenience. Lot 17 is 9185 square feet. Enjoy easy access to essential amenities, including schools, shopping centers, and the airport, all just a short drive away. Each lot is equipped with essential utilities, ensuring a seamless building experience. Safety and privacy are paramount, as the community is gated and secure, providing peace of mind for residents and investors alike. Phase 1 has already sold out and we are introducing Phase 2! Whether you're looking to build a new home or create a vibrant community, Fairway C...read more on our website.