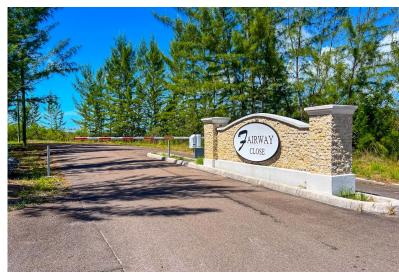

## , FAIRWAY CLOSE, Coral Harbour, New Providence/Paradi

Discover the perfect opportunity for investment at Fairway Close, an exclusive community nestled in...

Discover the perfect opportunity for investment at Fairway Close, an exclusive community nestled in the heart of Coral Harbour. These prime single family lots are ideally situated within walking distance to pristine beaches, offering a tranquil lifestyle combined with convenience. Lot 17 is 9185 square feet. Enjoy easy access to essential amenities, including schools, shopping centers, and the airport, all just a short drive away. Each lot is equipped with essential utilities, ensuring a seamless building experience. Safety and privacy are paramount, as the community is gated and secure, providing peace of mind for residents and investors alike. Phase 1 has already sold out and we are introducing Phase 2! Whether you're looking to build a new home or create a vibrant community, Fairway C...read more on our website.

Bedrooms: 0
Bathrooms: 0
Lot Size: 9185
Subdivision: Coral Harbour
Features: Easy Access,
Family Oriented, Gated
Community, None, Pets
Allowed, Quiet Area.

Road - Paved, Treed Lot

LOT 17, FAIRWAY CLOSE, Coral rbour Harbour, New s, Providence/Paradise Island ed Phone: