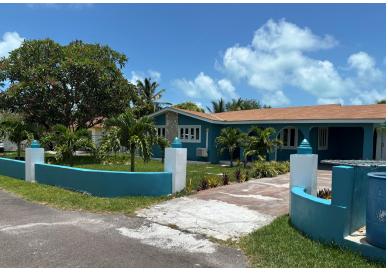

## INTON MEADOWS, Winton, New Providence/Paradise Isla

Looking for a newly renovated and well maintained home for you and your family? This 3 bedroom, 2...

Looking for a newly renovated and well maintained home for you and your family? This 3 bedroom, 2 bathroom home in the quiet Eastern community of Winton Meadows is now available for rent. Call today to make it yours!...read more on our website.

Bedrooms: 3 Bathrooms: 2 Lot Size: 7500

WINTON MEADOWS, Winton, Subdivision: Winton New Providence/Paradise Island Features: Fully Walled,

Hurricane Windows,

Impact Shutters, Kitchen Built-in(s), Landscaped