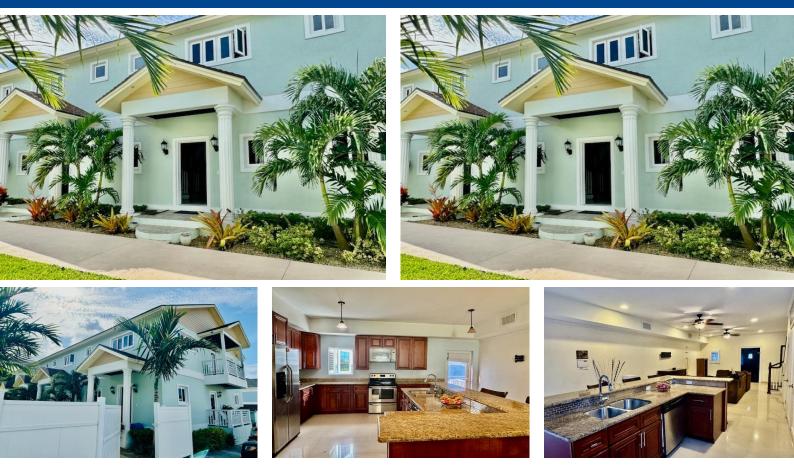

## KE PLANTATION CONDO, Westridge, New Providence/Par

Spacious 2 bed, 2.5 bathroom western townhouse unit with community pool, ready for rent! This unit...

Spacious 2 bed, 2.5 bathroom western townhouse unit with community pool, ready for rent! This unit in West Lake Plantation offers lots of space, an open floor plan, in unit washer and dryer units, and upgrades like stainless steel appliances, granite kitchen countertops and hurricane impact windows. BONUS: Relax after work at the community pool which is great for entertaining family and friends. This unit is PET FRIENDLY. And allows either 1 dog or cat, so feel free to bring your furry friend along. This unit comes furnished and is ready for you move in and make it your own. Minimum 2 year lease term. Rental price is firm. Price may be slightly negotiable for a 3 year + minimum stay....read more on our website.

Bedrooms: 2 Bathrooms: 2 Lot Size: 0 Subdivision: Westridge Features: Furnished, Swimming Pool

WESTLAKE PLANTATION CONDO, Westridge, New Providence/Paradise Island Phone: