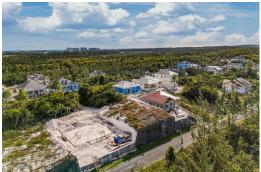

## ARAWAK DR, Western Road, New Providence/Paradise Islan

Discover the perfect opportunity to build your dream home on this 6,400 SqFt lot in the gated...

Discover the perfect opportunity to build your dream home on this 6,400 SqFt lot in the gated community of Serenity. This elevated lot offers breathtaking views of the surrounding landscape, ensuring both privacy and a picturesque setting. Enjoy peace of mind with 24-hour security, an upscale clubhouse, basketball courts, a swimming pool, and all public utilities and services currently available....read more on our website.

Bedrooms: 0 Bathrooms: 0 Lot Size: 6400

Subdivision: Western

Features: 24 Hour Security, Cul-de-sac, Family Oriented, Fully Fenced, Fully Walled, Gated Community, Golf Course Nearby, Highway Access, Marina Nearby, Night Security, Quiet Area, Recreation Nearby, Recreational, Road -Paved, Security System, Shopping Nearby,