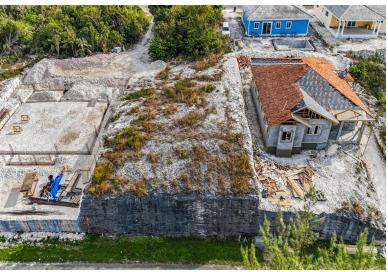

## ARAWAK DR, Western Road, New Providence/Paradise Islan

Discover the perfect opportunity to build your dream home on this 6,400 SqFt lot in the gated...

Discover the perfect opportunity to build your dream home on this 6,400 SqFt lot in the gated community of Serenity. This elevated lot offers breathtaking views of the surrounding landscape, ensuring both privacy and a picturesque setting. Enjoy peace of mind with 24-hour security, an upscale clubhouse, basketball courts, a swimming pool, and all public utilities and services currently available....read more on our website.

Bedrooms: 0 Bathrooms: 0 Lot Size: 6400

Subdivision: Western

Features: 24 Hour Security, Cul-de-sac, Family Oriented, Fully Fenced, Fully Walled, Gated Community, Golf Course Nearby, Highway Access, Marina Nearby, Night Security, Quiet Area, Recreation Nearby, Recreational, Road -Paved, Security System, Shopping Nearby,