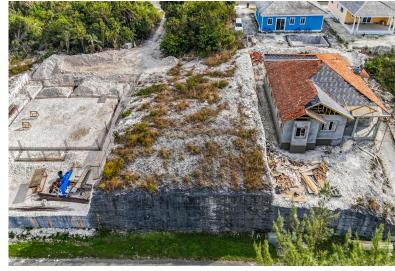

## ARAWAK DR, Western Road, New Providence/Paradise Islan

Discover the perfect opportunity to build your dream home on this 6,400 SqFt lot in the gated...

Discover the perfect opportunity to build your dream home on this 6,400 SqFt lot in the gated community of Serenity. This elevated lot offers breathtaking views of the surrounding landscape, ensuring both privacy and a picturesque setting. Enjoy peace of mind with 24-hour security, an upscale clubhouse, basketball courts, a swimming pool, and all public utilities and services currently available....read more on our website.

Bedrooms: 0 Bathrooms: 0 Lot Size: 6400

Subdivision: Western

Features: 24 Hour Security, Cul-de-sac, Family Oriented, Fully Fenced, Fully Walled, Gated Community, Golf Course Nearby, Highway Access, Marina Nearby, Night Security, Quiet Area, Recreation Nearby, Recreational, Road -Paved, Security System, Shopping Nearby,