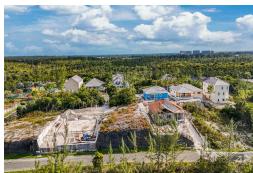

## ARAWAK DR, Western Road, New Providence/Paradise Islan

Discover the perfect opportunity to build your dream home on this 6,400 SqFt lot in the gated...

Discover the perfect opportunity to build your dream home on this 6,400 SqFt lot in the gated community of Serenity. This elevated lot offers breathtaking views of the surrounding landscape, ensuring both privacy and a picturesque setting. Enjoy peace of mind with 24-hour security, an upscale clubhouse, basketball courts, a swimming pool, and all public utilities and services currently available....read more on our website.

Bedrooms: 0 Bathrooms: 0 Lot Size: 6400

Subdivision: Western

Features: 24 Hour Security, Cul-de-sac, Family Oriented, Fully Fenced, Fully Walled, Gated Community, Golf Course Nearby, Highway Access, Marina Nearby, Night Security, Quiet Area, Recreation Nearby, Recreational, Road -Paved, Security System, Shopping Nearby,