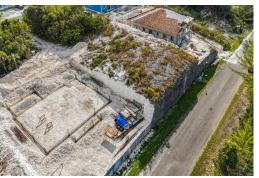

## ARAWAK DR, Western Road, New Providence/Paradise Islan

Discover the perfect opportunity to build your dream home on this 6,400 SqFt lot in the gated...

Discover the perfect opportunity to build your dream home on this 6,400 SqFt lot in the gated community of Serenity. This elevated lot offers breathtaking views of the surrounding landscape, ensuring both privacy and a picturesque setting. Enjoy peace of mind with 24-hour security, an upscale clubhouse, basketball courts, a swimming pool, and all public utilities and services currently available....read more on our website.

Bedrooms: 0 Bathrooms: 0 Lot Size: 6400

Subdivision: Western

Features: 24 Hour Security, Cul-de-sac, Family Oriented, Fully Fenced, Fully Walled, Gated Community, Golf Course Nearby, Highway Access, Marina Nearby, Night Security, Quiet Area, Recreation Nearby, Recreational, Road -Paved, Security System, Shopping Nearby,