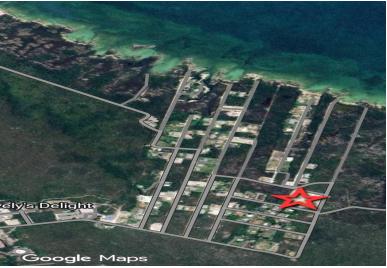

## SWEETINGS VILLAGE, Marsh Harbour, Abaco

Here is a rare opportunity in the quickly growing community of Sweetings Village. This 4.18 acre...

Here is a rare opportunity in the quickly growing community of Sweetings Village. This 4.18 acre parcel is rectangular in shape, running 482 feet along the road and 377 feet deep. A prime opportunity for a residential development or single or multi family lots for the savvy investor. Approximately  $\hat{A}^{3}_{4}$  of this parcel has been cleared, an added bonus! Power is pulled down the road to the corner of this property where it meets Milton K Sweeting Drive. Sweetings Village is a very desirable area within the Greater Marsh Harbor area. This quickly growing community is just 5 minutes away from all the amenities Marsh Harbor has to offer. Shopping, restaurants, schools, and the airport to name a few. So close to the hustle and bustle of Marsh Harbor and yet when you get into the settlement of Sweeti...read more on our website.