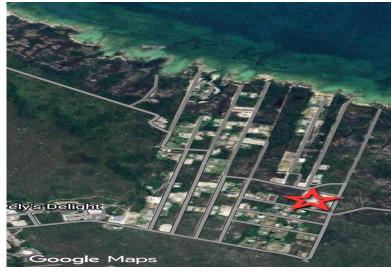

## SWEETINGS VILLAGE, Marsh Harbour, Abaco

Here is a rare opportunity in the quickly growing community of Sweetings Village. This 4.18 acre...

Here is a rare opportunity in the quickly growing community of Sweetings Village. This 4.18 acre parcel is rectangular in shape, running 482 feet along the road and 377 feet deep. A prime opportunity for a residential development or single or multi family lots for the savvy investor. Approximately  $\hat{A}^{3}_{4}$  of this parcel has been cleared, an added bonus! Power is pulled down the road to the corner of this property where it meets Milton K Sweeting Drive. Sweetings Village is a very desirable area within the Greater Marsh Harbor area. This quickly growing community is just 5 minutes away from all the amenities Marsh Harbor has to offer. Shopping, restaurants, schools, and the airport to name a few. So close to the hustle and bustle of Marsh Harbor and yet when you get into the settlement of Sweeti...read more on our website.