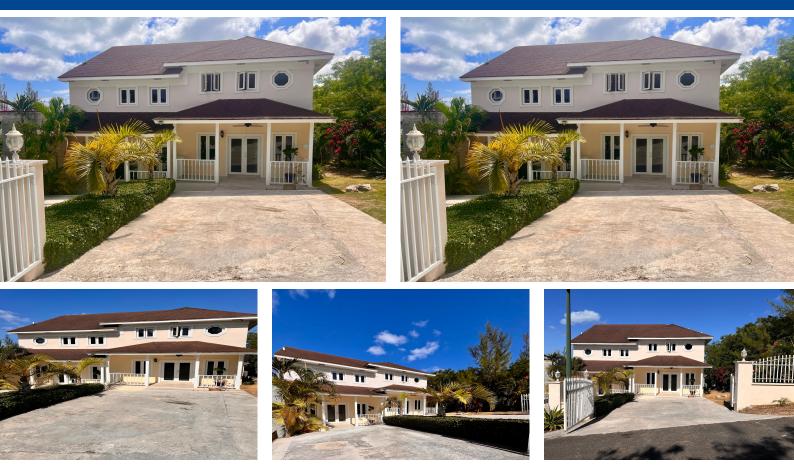

## ALBURY LANE, Cable Beach, New Providence/Paradise Is

## Beautiful hilltop, gated townhouse featuring 2 bedrooms both with ensuite bathrooms, walk in closet...

Beautiful hilltop, gated townhouse featuring 2 bedrooms both with ensuite bathrooms, walk in closet a fully stocked kitchen with stainless steel appliances, granite counter tops a half bath downstairs, in-unit washer & dryer, and an outdoor deck out back....read more on our website.

Bedrooms: 2 Bathrooms: 2 Lot Size: 12000 KD ALBURY LANE, Cable Beach, Subdivision: Cable Beach New Providence/Paradise Island Features: Appliances Phone: Only, Fully Walled, Garden Area, Hurricane Windows, Impact Windows, Kitchen Built-in(s)