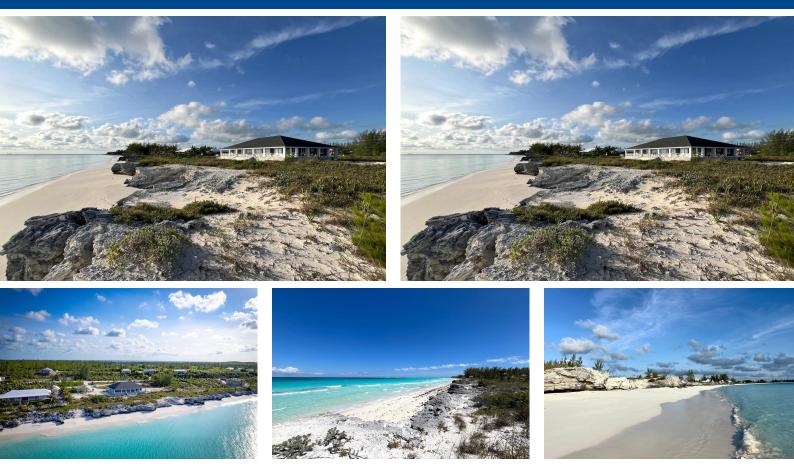

## Escape to paradise with this extraordinary 3,300 sq. ft. beachfront home, offering panoramic ocean...

Escape to paradise with this extraordinary 3,300 sq. ft. beachfront home, offering panoramic ocean views and an unparalleled 6-lot estate- a true rarity on the island! Property highlights include: A prime beachfront location with direct access to pristine white sand and turquoise waters and a sprawling 6 beachfront lot estate, offering a fantastic expansion opportunity. The house features a single-story design, ensuring easy accessibility. Construction is hurricane-standard, built solid for safety and longevity. The layout is spacious & adaptable: 3 bed, 2 baths, with the potential for modifications. Type 1 cypress interior, a huge master suite (a luxury retreat with a spacious walk in closet), a large pantry providing ample storage for all your kitchen essentials and a wide wrap around po...read more on our website.

Bedrooms: 3 Bathrooms: 2 Lot Size: 143879 Subdivision: Great Harbour Cay Features: None

GREAT HARBOUR DRIVE, Great Harbour Cay, Berry Islands Phone: