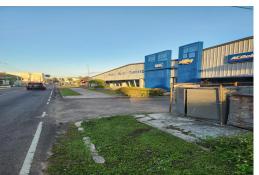

## CANAAN LANE, Palmdale, New Providence/Paradise Island

Zoned multifamily residential is this approximately 6,300 sq ft lot in Canaan Lane just off of busy...

Zoned multifamily residential is this approximately 6,300 sq ft lot in Canaan Lane just off of busy Shirley St, which is 50 yards before Nassau Motors, when traveling east. The neighbourhood's infrastructure is in good condition. Average lot size in the area is the same 7,000 sq ft. Area demographics are represented by lower to middle income persons residing in mostly single famnily residences. Ideal location and priced right to construct a combination of low income 2 bed 2 bath, 2 bed 1 bath or 1 bed 1 bath apartments that can attract high demand monthly affordable rentals ranging between \$600 to \$1,000 monthly. Construction can be 2 stories. The area is located in close proximity to most modern conveniences such as schools, hospitals, grocery stores, gas stations etc, which are all withi...read more on our website.