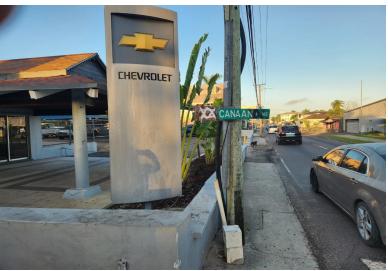

## CANAAN LANE, Palmdale, New Providence/Paradise Island

Zoned multifamily residential is this approximately 6,300 sq ft lot in Canaan Lane just off of busy...

Zoned multifamily residential is this approximately 6,300 sq ft lot in Canaan Lane just off of busy Shirley St, which is 50 yards before Nassau Motors, when traveling east. The neighbourhood's infrastructure is in good condition. Average lot size in the area is the same 7,000 sq ft. Area demographics are represented by lower to middle income persons residing in mostly single famnily residences. Ideal location and priced right to construct a combination of low income 2 bed 2 bath, 2 bed 1 bath or 1 bed 1 bath apartments that can attract high demand monthly affordable rentals ranging between \$600 to \$1,000 monthly. Construction can be 2 stories. The area is located in close proximity to most modern conveniences such as schools, hospitals, grocery stores, gas stations etc, which are all withi...read more on our website.