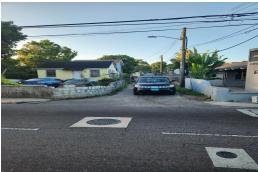

## CANAAN LANE, Palmdale, New Providence/Paradise Island

Zoned multifamily residential is this approximately 6,300 sq ft lot in Canaan Lane just off of busy...

Zoned multifamily residential is this approximately 6,300 sq ft lot in Canaan Lane just off of busy Shirley St, which is 50 yards before Nassau Motors, when traveling east. The neighbourhood's infrastructure is in good condition. Average lot size in the area is the same 7,000 sq ft. Area demographics are represented by lower to middle income persons residing in mostly single famnily residences. Ideal location and priced right to construct a combination of low income 2 bed 2 bath, 2 bed 1 bath or 1 bed 1 bath apartments that can attract high demand monthly affordable rentals ranging between \$600 to \$1,000 monthly. Construction can be 2 stories. The area is located in close proximity to most modern conveniences such as schools, hospitals, grocery stores, gas stations etc, which are all withi...read more on our website.