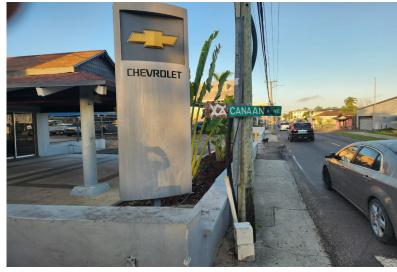

## CANAAN LANE, Palmdale, New Providence/Paradise Island

Zoned multifamily residential is this approximately 6,300 sq ft lot in Canaan Lane just off of busy...

Zoned multifamily residential is this approximately 6,300 sq ft lot in Canaan Lane just off of busy Shirley St, which is 50 yards before Nassau Motors, when traveling east. The neighbourhood's infrastructure is in good condition. Average lot size in the area is the same 7,000 sq ft. Area demographics are represented by lower to middle income persons residing in mostly single famnily residences. Ideal location and priced right to construct a combination of low income 2 bed 2 bath, 2 bed 1 bath or 1 bed 1 bath apartments that can attract high demand monthly affordable rentals ranging between \$600 to \$1,000 monthly. Construction can be 2 stories. The area is located in close proximity to most modern conveniences such as schools, hospitals, grocery stores, gas stations etc, which are all withi...read more on our website.