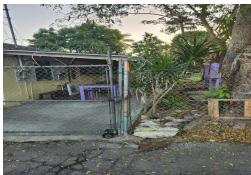

## CANAAN LANE, Palmdale, New Providence/Paradise Island

Zoned multifamily residential is this approximately 6,300 sq ft lot in Canaan Lane just off of busy...

Zoned multifamily residential is this approximately 6,300 sq ft lot in Canaan Lane just off of busy Shirley St, which is 50 yards before Nassau Motors, when traveling east. The neighbourhood's infrastructure is in good condition. Average lot size in the area is the same 7,000 sq ft. Area demographics are represented by lower to middle income persons residing in mostly single famnily residences. Ideal location and priced right to construct a combination of low income 2 bed 2 bath, 2 bed 1 bath or 1 bed 1 bath apartments that can attract high demand monthly affordable rentals ranging between \$600 to \$1,000 monthly. Construction can be 2 stories. The area is located in close proximity to most modern conveniences such as schools, hospitals, grocery stores, gas stations etc, which are all withi...read more on our website.