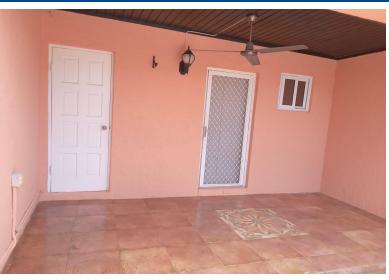

## AN HOLE DRIVE, Eastern Road, New Providence/Paradise 1

Bedrooms: 2

Shopping Nearby, Swimming Pool

Enjoy peaceful island living in this 945 sqft gated unit located in the eastern district of New...

Enjoy peaceful island living in this 945 sqft gated unit located in the eastern district of New Providence. Featuring impact windows and access to a swimming pool, this family-oriented residence offers comfort and convenience near beaches, shopping, banking, restaurants, and marinas—all just minutes away....read more on our website.

Bathrooms: 3

Lot Size: 0 OCEAN HOLE DRIVE, Eastern Subdivision: Eastern Road, New Providence/Paradise Features: Easy Access, Island Family Oriented, Impact Phone: Windows, Marina Nearby, Quiet Area, Recreation
Nearby, Road - Paved,