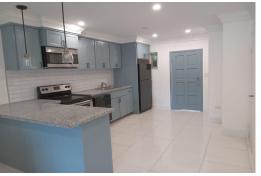

## AN HOLE DRIVE, Eastern Road, New Providence/Paradise 1

Bedrooms: 2

Shopping Nearby, Swimming Pool

Enjoy peaceful island living in this 945 sqft gated unit located in the eastern district of New...

Enjoy peaceful island living in this 945 sqft gated unit located in the eastern district of New Providence. Featuring impact windows and access to a swimming pool, this family-oriented residence offers comfort and convenience near beaches, shopping, banking, restaurants, and marinas—all just minutes away....read more on our website.

Bathrooms: 3

Lot Size: 0 OCEAN HOLE DRIVE, Eastern Subdivision: Eastern Road, New Providence/Paradise Features: Easy Access, Island Family Oriented, Impact Phone: Windows, Marina Nearby, Quiet Area, Recreation
Nearby, Road - Paved,