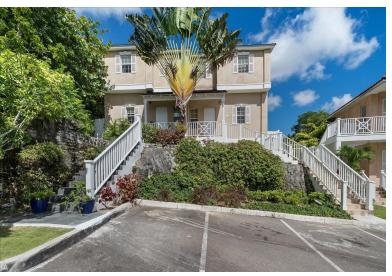

## BALMORAL, Prospect Ridge, New Providence/Paradise Islan

This Balmoral 2 bed, 2 bath town-home is tastefully decorated and very well maintained. The unit...

This Balmoral 2 bed, 2 bath town-home is tastefully decorated and very well maintained. The unit features a central A/C system, standby generator, and large private ipe wood patio perfect for entertaining guests. Each bedroom features an en-suite as well as a powder room adjacent to the kitchen. The unit is located at the end of the road and is very private and quiet....read more on our website.

Bedrooms: 2 Bathrooms: 3

Ridge

Lot Size: 1400 Subdivision: Prospect

BALMORAL, Prospect Ridge, New Providence/Paradise Island

Phone:

Features: 24 Hour Security, Cable,

Furnished, Garden Area, Gated Community, Impact