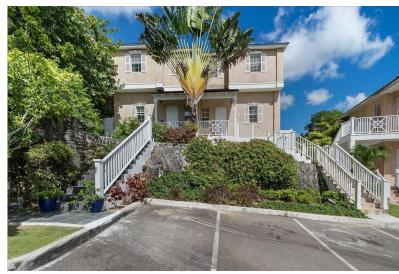

## BALMORAL, Prospect Ridge, New Providence/Paradise Islan

This Balmoral 2 bed, 2 bath town-home is tastefully decorated and very well maintained. The unit...

This Balmoral 2 bed, 2 bath town-home is tastefully decorated and very well maintained. The unit features a central A/C system, standby generator, and large private ipe wood patio perfect for entertaining guests. Each bedroom features an en-suite as well as a powder room adjacent to the kitchen. The unit is located at the end of the road and is very private and quiet....read more on our website.

Bedrooms: 2 Bathrooms: 3

Ridge

Lot Size: 1400 Subdivision: Prospect

BALMORAL, Prospect Ridge, New Providence/Paradise Island

Phone:

Features: 24 Hour Security, Cable,

Furnished, Garden Area, Gated Community, Impact