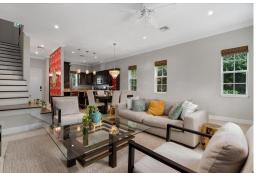

## BALMORAL, Prospect Ridge, New Providence/Paradise Islan

This Balmoral 2 bed, 2 bath town-home is tastefully decorated and very well maintained. The unit...

This Balmoral 2 bed, 2 bath town-home is tastefully decorated and very well maintained. The unit features a central A/C system, standby generator, and large private ipe wood patio perfect for entertaining guests. Each bedroom features an en-suite as well as a powder room adjacent to the kitchen. The unit is located at the end of the road and is very private and quiet....read more on our website.