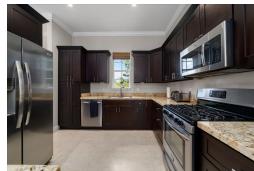

## BALMORAL, Prospect Ridge, New Providence/Paradise Islan

This Balmoral 2 bed, 2 bath town-home is tastefully decorated and very well maintained. The unit...

This Balmoral 2 bed, 2 bath town-home is tastefully decorated and very well maintained. The unit features a central A/C system, standby generator, and large private ipe wood patio perfect for entertaining guests. Each bedroom features an en-suite as well as a powder room adjacent to the kitchen. The unit is located at the end of the road and is very private and quiet....read more on our website.