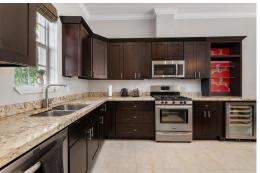

## BALMORAL, Prospect Ridge, New Providence/Paradise Islan

This Balmoral 2 bed, 2 bath town-home is tastefully decorated and very well maintained. The unit...

This Balmoral 2 bed, 2 bath town-home is tastefully decorated and very well maintained. The unit features a central A/C system, standby generator, and large private ipe wood patio perfect for entertaining guests. Each bedroom features an en-suite as well as a powder room adjacent to the kitchen. The unit is located at the end of the road and is very private and quiet....read more on our website.