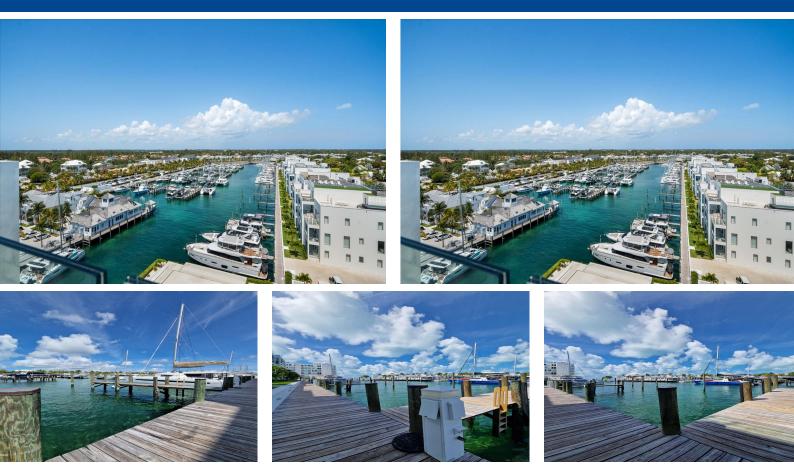

## MACRAW HILL ROAD, Yamacraw, New Providence/Parac

Rare opportunity to lease a double  $60\hat{a} \in 2$  slip at Palm Cay Marina, ideal for long-term berth or...

Rare opportunity to lease a double 60â€<sup>2</sup> slip at Palm Cay Marina, ideal for long-term berth or short-term stays. Fully equipped with power, water, on-site pump-out, and both diesel and gasoline fuel dockâ€"perfect for monohulls or catamarans up to 70â€<sup>2</sup>. Benefit from 24-hour gated security, a full-service dock team, and concierge support for smooth arrivals and departures. Strategically located on Nassau's southeastern shoreâ€"just a 40-minute drive from Lynden Pindling International Airport and approximately 28 nautical miles to the Exuma Caysâ€"this slip provides effortless access to cruising adventures. Boaters consistently praise Palm Cay for its protected harbor, efficient staff, reasonable fuel pricing, and proximity to provisioning....read more on our website.