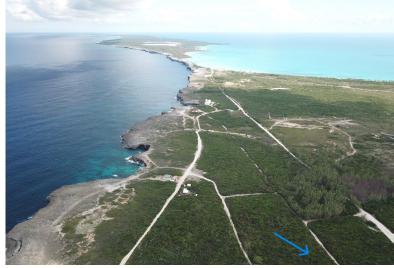

## WHALE POINT ESTATES, Whale Point, Eleuthera

Tucked away in the exclusive Whale Point Subdivision, this oversized lot spans 14,500 square feet,...

Tucked away in the exclusive Whale Point Subdivision, this oversized lot spans 14,500 square feet, offering ample space for your dream residence. Just a brief 10-minute boat ride from Harbour Island, renowned for its pristine pink sand beach, this property boasts mature vegetation and native trees, creating a tranquil atmosphere. Nature lovers will appreciate its proximity to Teal Duck Lake, where turtles, birds, and other wildlife flourish in their natural habitat. Conveniently situated between North Eleuthera and Governors Harbour international airports, with daily direct flights to Nassau, Atlanta, Charlotte, and South Florida, this location ensures easy accessibility. Positioned near Gregory Town and the Glass Window Bridge, essential amenities and attractions are within reach. With el...read more on our website.