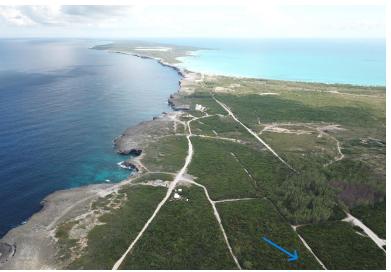

## WHALE POINT ESTATES, Whale Point, Eleuthera

Tucked away in the exclusive Whale Point Subdivision, this oversized lot spans 14,500 square feet,...

Tucked away in the exclusive Whale Point Subdivision, this oversized lot spans 14,500 square feet, offering ample space for your dream residence. Just a brief 10-minute boat ride from Harbour Island, renowned for its pristine pink sand beach, this property boasts mature vegetation and native trees, creating a tranquil atmosphere. Nature lovers will appreciate its proximity to Teal Duck Lake, where turtles, birds, and other wildlife flourish in their natural habitat. Conveniently situated between North Eleuthera and Governors Harbour international airports, with daily direct flights to Nassau, Atlanta, Charlotte, and South Florida, this location ensures easy accessibility. Positioned near Gregory Town and the Glass Window Bridge, essential amenities and attractions are within reach. With el...read more on our website.