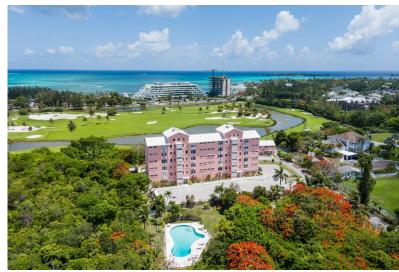

## PECT RIDGE CONDO, Prospect Ridge, New Providence/Para

Perfectly positioned in the desirable Prospect Ridge enclave, this beautifully renovated...

Perfectly positioned in the desirable Prospect Ridge enclave, this beautifully renovated ground-floor condominium offers a rare opportunity to enjoy turnkey living with golf course and ocean views. Fully furnished with tasteful, modern finishes, this spacious 2-bedroom, 2-bath residence seamlessly blends comfort, style, and practicality ideal for full-time living, or a rental investment. Residents of this secure, gated community enjoy access to a large shared swimming pool and beautifully maintained common areas. Guest parking is plentiful. Located just 3 minutes from Baha Mar and 12 minutes from Lynden Pindling International Airport, the property offers quick access to top-tier dining, shopping, and entertainment. A direct connection to the highway ensures a smooth commute in either direc...read more on our website.

Bedrooms: 2 Bathrooms: 2 Lot Size: 1100

Subdivision: Prospect

Ridge

Features: Stand-by Generator, Swimming

Pool

11 PROSPECT RIDGE CONDO, Prospect Ridge, New

Providence/Paradise Island

Phone: