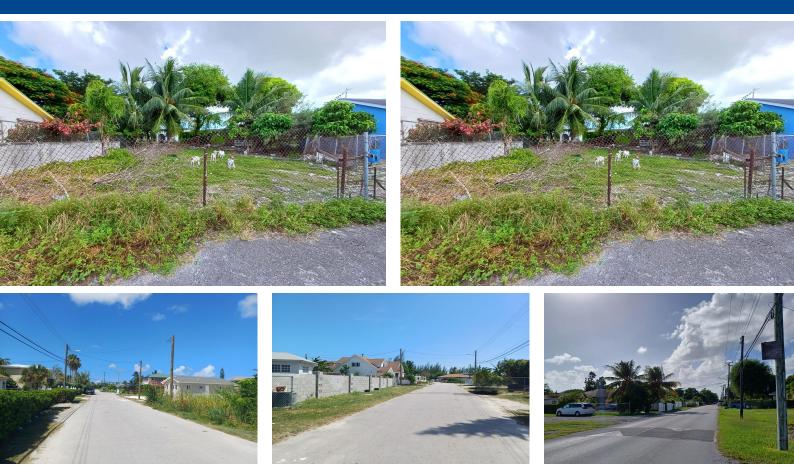

## Impeccable, beautiful & very large investment property on Lumumba Lane for sale at a Great...

Impeccable, beautiful & very large investment property on Lumumba Lane for sale at a Great Price! This 11,852 square foot property has awesome income potential! Build your dream on it today. This leveled property has immediate access to churches, schools, banks, beaches, restaurants, parks and much more! Call us today!...read more on our website.

Bedrooms: 0 Bathrooms: 0 Lot Size: 11852 Subdivision: Other New Providence/Nassau Features: None LUMUMBA MULTIFAMILY LOT, Other New Providence/Nassau, New Providence/Paradise Island Phone: