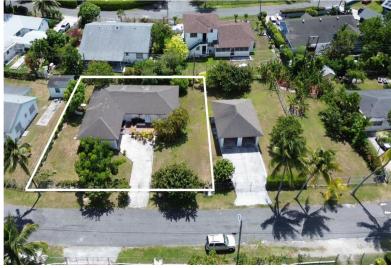

## BREEZE ESTATES, Sea Breeze, New Providence/Paradise I

This well maintained 3 bedroom, 2 bath home is an exceptional opportunity to own in one of...

This well maintained 3 bedroom, 2 bath home is an exceptional opportunity to own in one of Nassau's most established neighborhoods. With 2,024 square feet under roof and an enclosed 10,000 square feet of yard offering both privacy and security. This property is perfect for families or those seeking space to grow. Located close to schools, parks, beaches and all the conveniences of Eastern New Providence....read more on our website.

Bedrooms: 3 Bathrooms: 2 Lot Size: 10000

Subdivision: Sea Breeze Features: Fully Fenced,

Garden Area

SEABREEZE ESTATES, Sea Breeze, New Providence/Paradise Island

Phone:

\$365.000 ID# M63040 <u>View Online</u> www.sarlesrealty.com