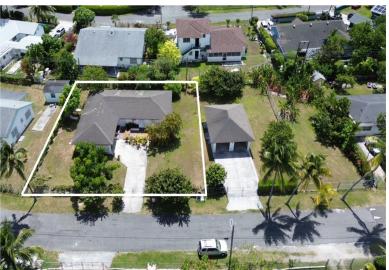

## BREEZE ESTATES, Sea Breeze, New Providence/Paradise I

This well maintained 3 bedroom, 2 bath home is an exceptional opportunity to own in one of...

This well maintained 3 bedroom, 2 bath home is an exceptional opportunity to own in one of Nassau's most established neighborhoods. With 2,024 square feet under roof and an enclosed 10,000 square feet of yard offering both privacy and security. This property is perfect for families or those seeking space to grow. Located close to schools, parks, beaches and all the conveniences of Eastern New Providence....read more on our website.

Bedrooms: 3 Bathrooms: 2 Lot Size: 10000

Subdivision: Sea Breeze Features: Fully Fenced,

Garden Area

SEABREEZE ESTATES, Sea Breeze, New Providence/Paradise Island

Phone:

\$365.000 ID# M63040 <u>View Online</u> www.sarlesrealty.com