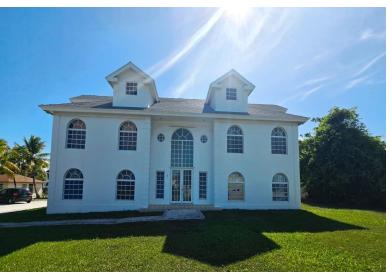

## UGBY DRIVE, Eastern Road, New Providence/Paradise Islan

Ideally situated in the desirable eastern community of Leeward East Additionâ€"just opposite the...

Ideally situated in the desirable eastern community of Leeward East Additionâ€"just opposite the rugby fieldâ€"this well-maintained 2-bedroom, 1-bathroom condo offers exceptional value and convenience. Located on the garden level, the unit boasts a generous floor plan with ample natural light and comfortable living spaces, making it perfect for first-time buyers, investors, or those seeking to downsize. Enjoy the charm of a quiet, established neighborhood while remaining close to schools, shopping, and public transportation. Competitively priced compared to similar units in the area, this property presents a rare opportunity to own in one of Nassau's steadily growing communities. Don't miss your chance to secure this gem in a prime location....read more on our website.

Bedrooms: 2 Bathrooms: 1

Lot Size: 13065 RUGBY DRIVE, Eastern Road, Subdivision: Eastern Road New Providence/Paradise Island Features: Garden Area, Phone:

Main Level Entry, Short

Term Allowed

JAMES SARLES REALTY