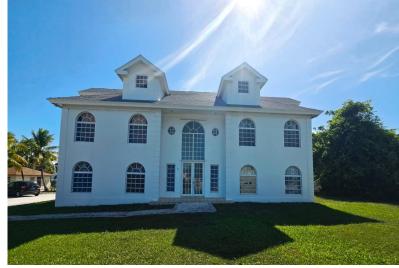

## UGBY DRIVE, Eastern Road, New Providence/Paradise Islan

Ideally situated in the desirable eastern community of Leeward East Additionâ€"just opposite the...

Ideally situated in the desirable eastern community of Leeward East Additionâ€"just opposite the rugby fieldâ€"this well-maintained 2-bedroom, 1-bathroom condo offers exceptional value and convenience. Located on the garden level, the unit boasts a generous floor plan with ample natural light and comfortable living spaces, making it perfect for first-time buyers, investors, or those seeking to downsize. Enjoy the charm of a quiet, established neighborhood while remaining close to schools, shopping, and public transportation. Competitively priced compared to similar units in the area, this property presents a rare opportunity to own in one of Nassau's steadily growing communities. Don't miss your chance to secure this gem in a prime location....read more on our website.

Bedrooms: 2 Bathrooms: 1

Lot Size: 13065 RUGBY DRIVE, Eastern Road, Subdivision: Eastern Road New Providence/Paradise Island Features: Garden Area, Phone:

Main Level Entry, Short

Term Allowed

JAMES SARLES REALTY