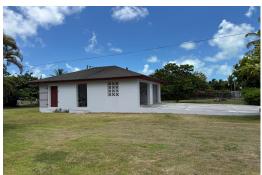

## BREEZE ESTATES, Sea Breeze, New Providence/Paradise I

This well maintained 3 bedroom, 2 bath home is an exceptional opportunity to own a double lot in...

This well maintained 3 bedroom, 2 bath home is an exceptional opportunity to own a double lot in one of Nassau's most established neighborhoods. With 2,024 square feet under roof and an enclosed 20,000 square feet of yard offering both privacy and security. This property is perfect for families or those seeking space to grow. Beyond the main residence lies a 699 sq. ft. detached two-car carport with additional rooms for storage or workshop potential - ideal for homeowners with projects and entrepreneurial goals. The bonus of the second lot gives you breathing room, investment potential, or the option to expand. Located close to schools, parks, beaches and all the conveniences of Eastern New Providence....read more on our website.

Bedrooms: 3 Bathrooms: 2 Lot Size: 20000

Subdivision: Sea Breeze Features: Fully Fenced,

Garden Area

SEABREEZE ESTATES, Sea Breeze, New

Providence/Paradise Island

Phone:

\$545.000 ID# M63042 View Online www.sarlesrealty.com