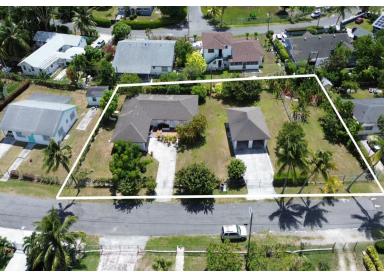

## BREEZE ESTATES, Sea Breeze, New Providence/Paradise I

This well maintained 3 bedroom, 2 bath home is an exceptional opportunity to own a double lot in...

This well maintained 3 bedroom, 2 bath home is an exceptional opportunity to own a double lot in one of Nassau's most established neighborhoods. With 2,024 square feet under roof and an enclosed 20,000 square feet of yard offering both privacy and security. This property is perfect for families or those seeking space to grow. Beyond the main residence lies a 699 sq. ft. detached two-car carport with additional rooms for storage or workshop potential - ideal for homeowners with projects and entrepreneurial goals. The bonus of the second lot gives you breathing room, investment potential, or the option to expand. Located close to schools, parks, beaches and all the conveniences of Eastern New Providence....read more on our website.

Bedrooms: 3 Bathrooms: 2 Lot Size: 20000

Subdivision: Sea Breeze Features: Fully Fenced,

Garden Area

SEABREEZE ESTATES, Sea Breeze, New

Providence/Paradise Island

Phone:

\$545.000 ID# M63042 View Online www.sarlesrealty.com