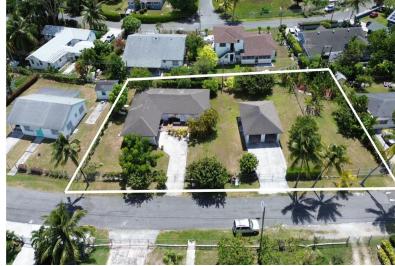

## BREEZE ESTATES, Sea Breeze, New Providence/Paradise I

This well maintained 3 bedroom, 2 bath home is an exceptional opportunity to own a double lot in...

This well maintained 3 bedroom, 2 bath home is an exceptional opportunity to own a double lot in one of Nassau's most established neighborhoods. With 2,024 square feet under roof and an enclosed 20,000 square feet of yard offering both privacy and security. This property is perfect for families or those seeking space to grow. Beyond the main residence lies a 699 sq. ft. detached two-car carport with additional rooms for storage or workshop potential - ideal for homeowners with projects and entrepreneurial goals. The bonus of the second lot gives you breathing room, investment potential, or the option to expand. Located close to schools, parks, beaches and all the conveniences of Eastern New Providence....read more on our website.

Bedrooms: 3 Bathrooms: 2 Lot Size: 20000

Subdivision: Sea Breeze Features: Fully Fenced,

Garden Area

SEABREEZE ESTATES, Sea Breeze, New

Providence/Paradise Island

Phone:

\$545.000 ID# M63042 View Online www.sarlesrealty.com