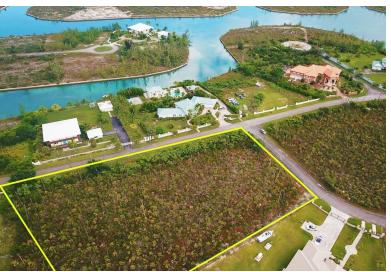

## IAMAS DRIVE, FREEPORT,, Colony Bay, Grand Bahama/F

This Grand Bahama corner vacant lot is situated in the prestigious Colony Bay subdivision. This...

This Grand Bahama corner vacant lot is situated in the prestigious Colony Bay subdivision. This subdivision claims many luxurious homes. It's a perfect lot for a new family wanting to build their dream home. Are you ready to make a move. Call us today!...read more on our website.

Bedrooms: 0 Bathrooms: 0

Lot Size: 46138 4 BAHAMAS DRIVE, Subdivision: Colony Bay, FREEPORT,, Colony Bay, Grand Features: Cable Bahama/Freeport

Phone:

JAMES SARLES REALTY

\$70.000 ID# M63064 <u>View Online</u> www.sarlesrealty.com