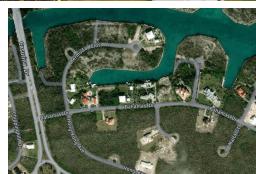

## IAMAS DRIVE, FREEPORT,, Colony Bay, Grand Bahama/F

This Grand Bahama corner vacant lot is situated in the prestigious Colony Bay subdivision. This...

This Grand Bahama corner vacant lot is situated in the prestigious Colony Bay subdivision. This subdivision claims many luxurious homes. It's a perfect lot for a new family wanting to build their dream home. Are you ready to make a move. Call us today!...read more on our website.

Bedrooms: 0 Bathrooms: 0

Lot Size: 46138 4 BAHAMAS DRIVE, Subdivision: Colony Bay, FREEPORT,, Colony Bay, Grand Features: Cable Bahama/Freeport

Phone:

JAMES SARLES REALTY

\$70.000 ID# M63064 <u>View Online</u> www.sarlesrealty.com