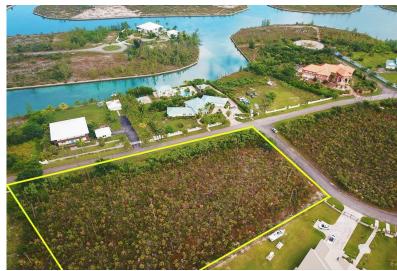

## IAMAS DRIVE, FREEPORT,, Colony Bay, Grand Bahama/F

This Grand Bahama corner vacant lot is situated in the prestigious Colony Bay subdivision. This...

This Grand Bahama corner vacant lot is situated in the prestigious Colony Bay subdivision. This subdivision claims many luxurious homes. It's a perfect lot for a new family wanting to build their dream home. Are you ready to make a move. Call us today!...read more on our website.

Bedrooms: 0 Bathrooms: 0

Lot Size: 46138 4 BAHAMAS DRIVE, Subdivision: Colony Bay, FREEPORT,, Colony Bay, Grand Features: Cable Bahama/Freeport

Phone:

JAMES SARLES REALTY

\$70.000 ID# M63064 <u>View Online</u> www.sarlesrealty.com