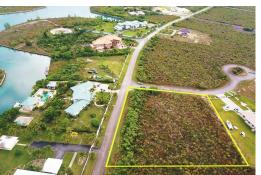

## IAMAS DRIVE, FREEPORT,, Colony Bay, Grand Bahama/F

This Grand Bahama corner vacant lot is situated in the prestigious Colony Bay subdivision. This...

This Grand Bahama corner vacant lot is situated in the prestigious Colony Bay subdivision. This subdivision claims many luxurious homes. It's a perfect lot for a new family wanting to build their dream home. Are you ready to make a move. Call us today!...read more on our website.

Bedrooms: 0 Bathrooms: 0

Lot Size: 46138 4 BAHAMAS DRIVE, Subdivision: Colony Bay, FREEPORT,, Colony Bay, Grand Features: Cable Bahama/Freeport

Phone:

JAMES SARLES REALTY

\$70.000 ID# M63064 <u>View Online</u> www.sarlesrealty.com