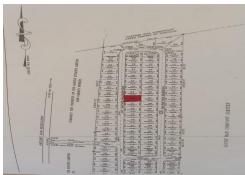

## MA ESTATES, West Bay Street, New Providence/Paradise Is

Situated in the peaceful and desirable Yuma Estates community, this 6,500 sq. ft. vacant...

Situated in the peaceful and desirable Yuma Estates community, this 6,500 sq. ft. vacant single-family lot is the perfect spot to build your ideal home. The lot is level and conveniently located. Enjoy the charm of a family-friendly neighborhood just minutes from shopping, restaurants and so much more. This lot offers great value and potential. Call today to make it yours!...read more on our website.

Bedrooms: 0 Bathrooms: 0 Lot Size: 6500

Subdivision: West Bay
Street, New Providence/Paradise

Features: 24 Hour

Security, Family Oriented

Island Phone:

\$200.000 ID# M63033 <u>View Online</u> www.sarlesrealty.com