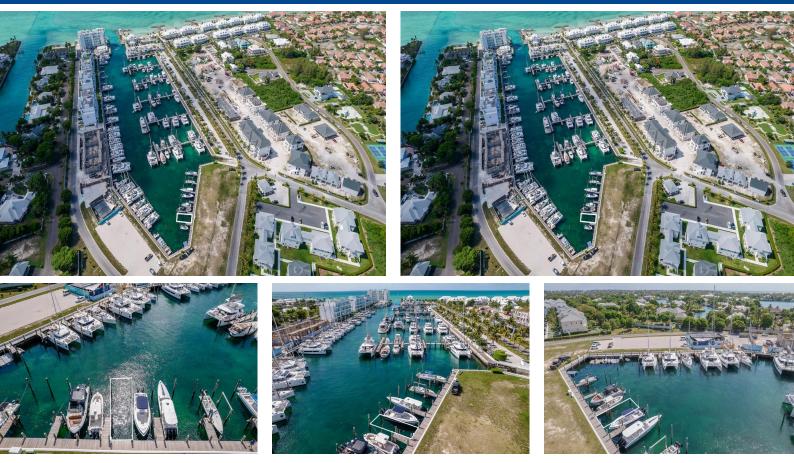

## PALM CAY, Yamacraw, New Providence/Paradise Island

Own a 37.5â€<sup>™</sup> Boat Slip in Palm Cay – Live the Ultimate Marina Lifestyle! This premium slip is...

Own a 37.5' Boat Slip in Palm Cay – Live the Ultimate Marina Lifestyle! This premium slip is ideally located in the world-class Palm Cay Marina, offering direct access to the Exumas and the open sea. Enjoy a full-service, deep-water marina with 24-hour security, high-speed Wi-Fi, showers, laundry, and on-site fuel—designed for seamless convenience and peace of mind. Palm Cay Resort elevates coastal living with luxurious amenities: clubhouse, oceanfront dining, bars, pools, and private beaches. Stay active with a fitness center, putting green, tennis and pickleball courts, scuba diving, water sports, and family-friendly recreation areas. Remote workers can enjoy a Business Center, while the spa offers total relaxation. On-site grocery and boutique shopping add everyday ease. Whether y...read more on our website.