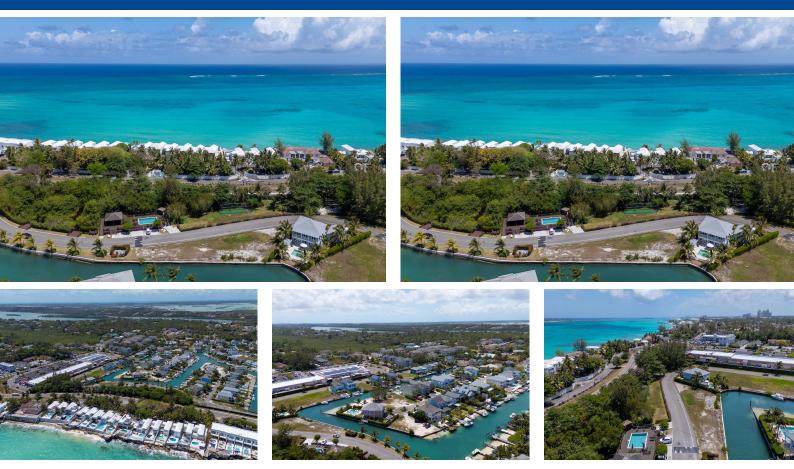

## Step onto this canal front lot, located in the highly desired community of Sandyport and...

Step onto this canal front lot, located in the highly desired community of Sandyport and immediately envision your dream home. Comprised of 5,094 sq. ft. and 35â€<sup>™</sup> of canal frontage this is the perfect spot for living the waterfront or boating lifestyle you have always dreamed of. Sandyport is a luxury gated complex comprising single-family houses, apartments, and townhouse buildings. Amenities include landscaped gardens, swimming pools, hard-surfaced tennis courts, 24-hour security with gated main entrance, parking spaces for all townhouses, bulkheaded canal system with private boat dockage in front of each townhouse with a 6-foot depth, and a private beach on the northern side of the Sandyport Bridge. Designed for a work-live-play lifestyle, Sandyport residences live within walking dista...read more on our website.

Bedrooms: 0 Bathrooms: 0 Lot Size: 5094 Subdivision: West Bay Street Features: 24 Hour Security, Canal Front, Family Oriented, Gated Community, Highway Access, Pets Allowed, Recreation Nearby, Road - Paved, Shopping Nearby, Treed Lot