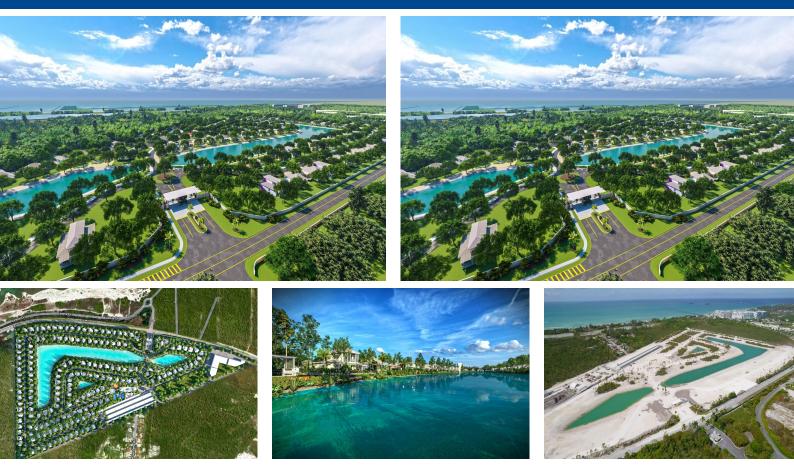

## 92 WINDSOR LAKES, Adelaide, New Providence/Paradise

Discover an exceptional opportunity in the prestigious Windsor Lake gated community. This...

Discover an exceptional opportunity in the prestigious Windsor Lake gated community. This multi-family property offers the perfect combination of safety, convenience, and luxury living. Situated near a serene lake, it provides a tranquil setting for residents to enjoy. Located just minutes from a world-class resort, pristine beaches, a golf course, and a marina, this property is ideal for those seeking a balanced lifestyle of relaxation and recreation. Whether you are looking to invest or create a multi-family residence, this property offers incredible potential in one of the most sought-after neighborhoods. Do not miss the chance to own a piece of paradise. Schedule your viewing today!...read more on our website.

Bedrooms: 0 Bathrooms: 0 Lot Size: 7220 Subdivision: Adelaide Features: 24 Hour Security, Adult Oriented, Family Oriented, Gated Community, Night Security, Recreation Nearby, Road - Paved, Seniors Oriented, View -Lake