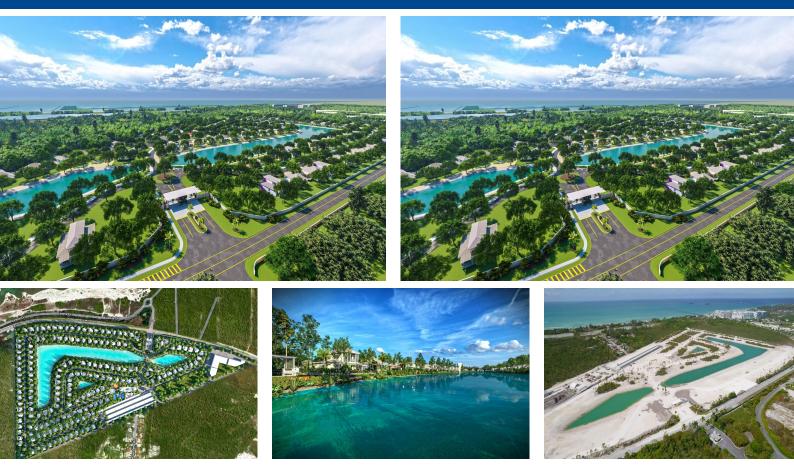

## 25 WINDSOR LAKES, Adelaide, New Providence/Paradise

Discover an exceptional opportunity in the prestigious Windsor Lake gated community. This single...

Discover an exceptional opportunity in the prestigious Windsor Lake gated community. This single family property offers the perfect combination of safety, convenience, and luxury living. Situated near a serene lake, it provides a tranquil setting for residents to enjoy. Located just minutes from a world-class resort, pristine beaches, a golf course, and a marina, this property is ideal for those seeking a balanced lifestyle of relaxation and recreation. Whether you are looking to invest or create a single family residence, this property offers incredible potential in one of the most sought-after neighborhoods. Do not miss the chance to own a piece of paradise. Schedule your viewing today!...read more on our website.

Bedrooms: 0 Bathrooms: 0 Lot Size: 7300 Subdivision: Adelaide Features: 24 Hour Security, Adult Oriented, Family Oriented, Gated Community, Golf Course Nearby, Night Security, Recreation Nearby, Road - Paved, Seniors Oriented, View - Lake