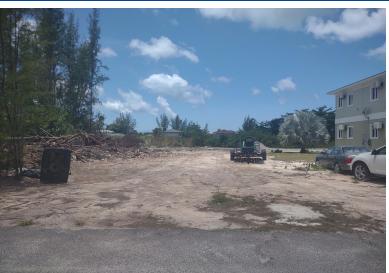

## MA ESTATES, West Bay Street, New Providence/Paradise Is

The subject property is located in the gated community of Yuma Estates which is situated in...

The subject property is located in the gated community of Yuma Estates which is situated in Northwestern New Providence off of West Bay Street. The lot is 10,911 square feet with 69 feet of road frontage and 158 feet in depth. This property is zoned for a maximum of four rental apartments. Call today to secure this very sort after multi-family property in Northwestern New Providence....read more on our website.

Bedrooms: 0 Bathrooms: 0

Lot Size: 10911 YUMA ESTATES, West Bay Subdivision: West Bay Street, New Providence/Paradise Street

Features: 24 Hour

Oriented, Gated Community

Phone: Security, Cable, Family

Island