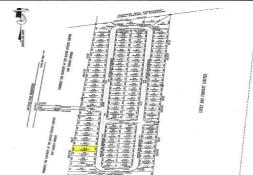

## MA ESTATES, West Bay Street, New Providence/Paradise Is

The subject property is located in the gated community of Yuma Estates which is situated in...

The subject property is located in the gated community of Yuma Estates which is situated in Northwestern New Providence off of West Bay Street. The lot is 10,911 square feet with 69 feet of road frontage and 158 feet in depth. This property is zoned for a maximum of four rental apartments. Call today to secure this very sort after multi-family property in Northwestern New Providence....read more on our website.

Bedrooms: 0 Bathrooms: 0

Lot Size: 10911 YUMA ESTATES, West Bay Subdivision: West Bay Street, New Providence/Paradise Street

Features: 24 Hour

Oriented, Gated Community

Phone: Security, Cable, Family

Island