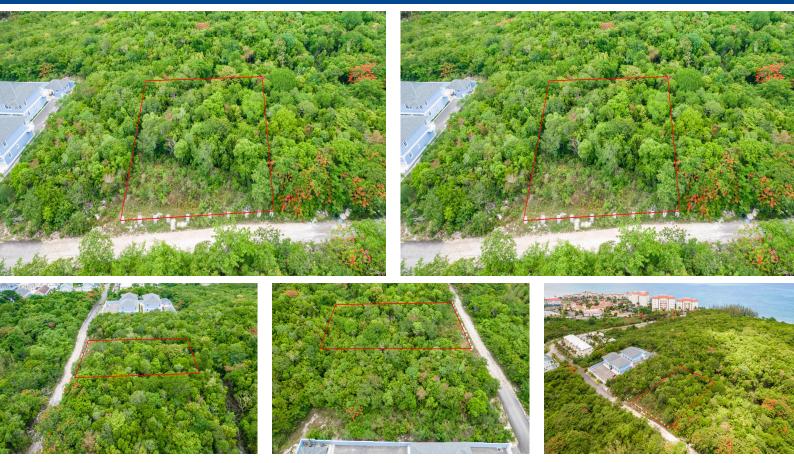

## DGE MULTI FAMILY LO, Westridge, New Providence/Para

Multi-Family Residential Lot – Westridge Estates Rare opportunity to own a 24,171 sq. ft....

Multi-Family Residential Lot – Westridge Estates Rare opportunity to own a 24,171 sq. ft. multi-family residential lot in the highly sought-after Westridge Estates. Located in a safe, family-friendly neighborhood, this spacious lot offers the ideal setting for building a multi-unit complex with strong rental income potential. Just minutes away from the vibrant Caves Village, pristine beaches, and top-tier amenities, this location is perfect for long-term tenants or vacation rentals. The area is close to hospitals, food stores, restaurants, and the popular Plantation Bar & Grill—making it convenient and desirable for residents and guests alike. Whether you're a developer or investor, this is a prime piece of real estate in one of Nassau's most desirable western communities. Capitalize...read more on our website.

Bedrooms: 0 Bathrooms: 0 Lot Size: 24171 WESTRIDGE MULTI FAMILY LO, Subdivision: Westridge Westridge, New Features: None Providence/Paradise Island Phone: