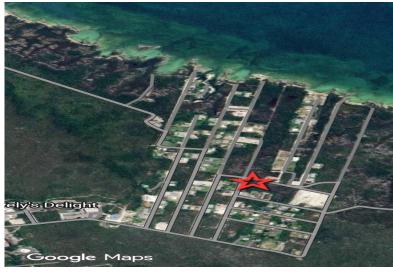

## SWEETINGS VILLAGE, Marsh Harbour, Abaco

Located in the quiet community of Sweeting's Village, this nicely elevated 10,288 sq. ft. lot is...

Located in the quiet community of Sweeting's Village, this nicely elevated 10,288 sq. ft. lot is the perfect size to build your dream island home. Sweeting's Village is the up and coming community in Marsh Harbor. You couldn't ask for a better location! Just outside the hustle and bustle of downtown Marsh Harbor, you are 5 minutes away from all the amenities it has to offer; shopping, restaurants, schools and the airport to name a few. And yet Sweeting's Village is a peaceful retreatâ€l.the perfect place to call home....read more on our website.