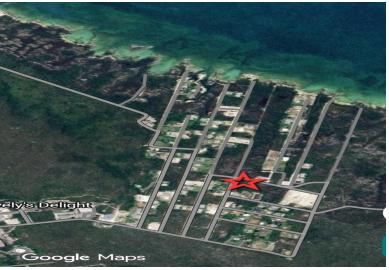

## SWEETINGS VILLAGE, Marsh Harbour, Abaco

Located in the quiet community of Sweeting's Village, this nicely elevated 10,288 sq. ft. lot is...

Located in the quiet community of Sweeting's Village, this nicely elevated 10,288 sq. ft. lot is the perfect size to build your dream island home. Sweeting's Village is the up and coming community in Marsh Harbor. You couldn't ask for a better location! Just outside the hustle and bustle of downtown Marsh Harbor, you are 5 minutes away from all the amenities it has to offer; shopping, restaurants, schools and the airport to name a few. And yet Sweeting's Village is a peaceful retreatâ€l.the perfect place to call home....read more on our website.