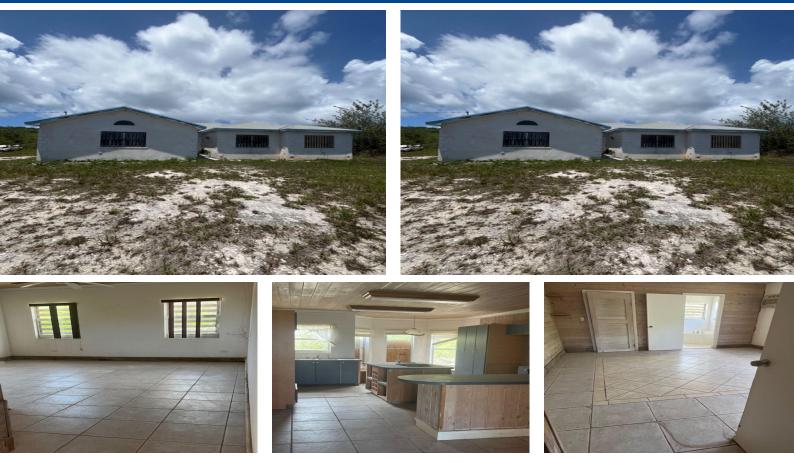

## QUEEN'S HIGHWAY, Scrub Hill, Long Island

## A handyman's fixer upper! This home can be a great family home with some TLC. There are...

A handyman's fixer upper! This home can be a great family home with some TLC. There are spacious rooms throughout. The garage door was closed and converted into another space that can be a bedroom or den. New appliances will be needed. Food stores, schools, restaurants, beaches and churches are nearby....read more on our website.

Bedrooms: 3 Bathrooms: 2 Lot Size: 20000 Subdivision: Scrub Hill Features: None

QUEEN'S HIGHWAY, Scrub Hill, Long Island Phone: