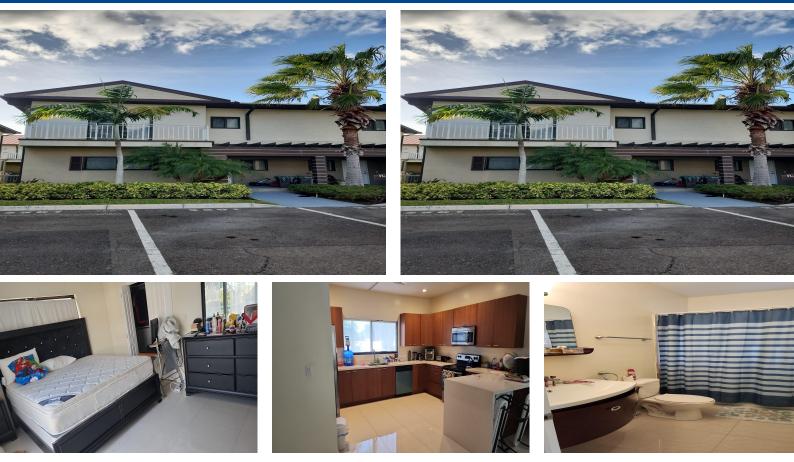

## Located in Venetian West behind fresh Market an assortment town homes surname, This town home is 3...

Located in Venetian West behind fresh Market an assortment town homes surname, This town home is 3 bed 2 1/2 bath. Mandalay model...read more on our website.

Bedrooms: 3 Bathrooms: 2 Lot Size: 435000 Subdivision: Venetian West Features: 24 Hour Security, Can Be Rented, Gated Community, Quiet Area, Road - Paved, Shopping Nearby, Underground Services

WINDSOR FIELD ROAD, Venetian West, New Providence/Paradise Island Phone: