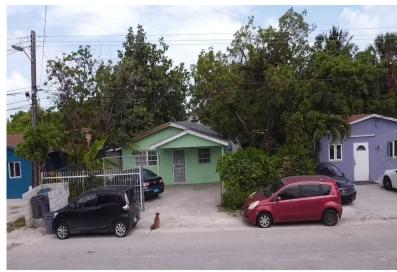

## 7 GILBERT ROAD, Soldier Road, New Providence/Paradise

Opportunity knocks in Kennedy Subdivision. This 3-bedroom, 1-bath home on a 5,000 sq. ft. lot is a...

Opportunity knocks in Kennedy Subdivision. This 3-bedroom, 1-bath home on a 5,000 sq. ft. lot is a classic fixer-upper with solid bones and serious potential. This diamond in the rough sits in a quiet neighborhood with excellent access to schools, shops, and major routesâ€"it's ideal for anyone looking to bring their vision to life in this renovation project....read more on our website.

Bedrooms: 3 Bathrooms: 1 Lot Size: 5000

67 #67 GILBERT ROAD, Soldier Subdivision: Soldier Road Road, New Providence/Paradise

Features: Fully Fenced, Island Furnished, Main Level Phone:

Entry

\$140,000 ID# M62971 View Online www.sarlesrealty.com