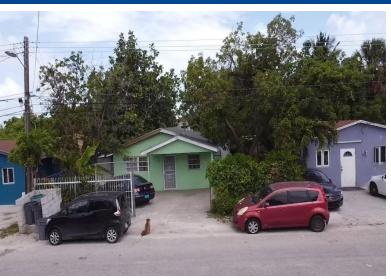

## 7 GILBERT ROAD, Soldier Road, New Providence/Paradise

Opportunity knocks in Kennedy Subdivision. This 3-bedroom, 1-bath home on a 5,000 sq. ft. lot is a...

Opportunity knocks in Kennedy Subdivision. This 3-bedroom, 1-bath home on a 5,000 sq. ft. lot is a classic fixer-upper with solid bones and serious potential. This diamond in the rough sits in a quiet neighborhood with excellent access to schools, shops, and major routesâ€"it's ideal for anyone looking to bring their vision to life in this renovation project....read more on our website.

Bedrooms: 3 Bathrooms: 1 Lot Size: 5000

67 #67 GILBERT ROAD, Soldier Subdivision: Soldier Road Road, New Providence/Paradise

Features: Fully Fenced, Island Furnished, Main Level Phone:

Entry

\$140,000 ID# M62971 View Online www.sarlesrealty.com