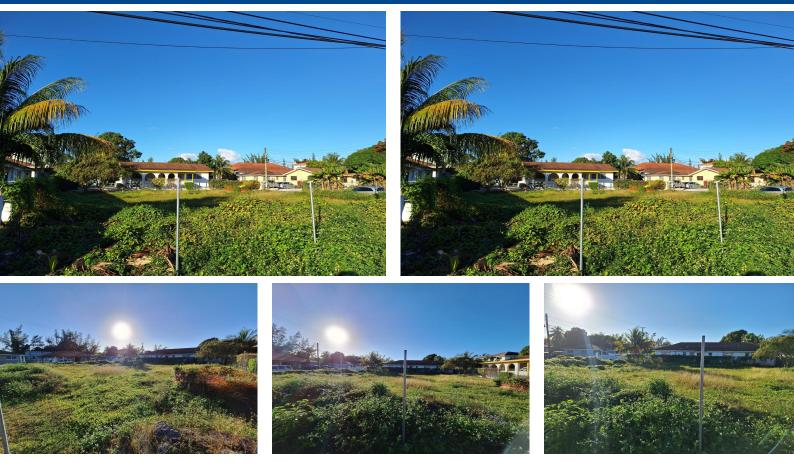

## F#1 TAYOO END, South Beach, New Providence/Paradise Is

This 5,000 sq. ft. multi-family lot on Tayoo End, Marshall Road in the peaceful South Beach area...

This 5,000 sq. ft. multi-family lot on Tayoo End, Marshall Road in the peaceful South Beach area offers a fantastic opportunity to create a family-friendly residence or investment property. Situated near the popular South Beach Pools and within close proximity to schools, parks, and essential amenities, this location is perfect for those seeking a quiet, community-oriented lifestyle. With plenty of space to build and convenient access to shopping, dining, and entertainment, this lot presents an excellent opportunity for development in a well-established neighborhood. Embrace the potential of this prime South Beach location!...read more on our website.