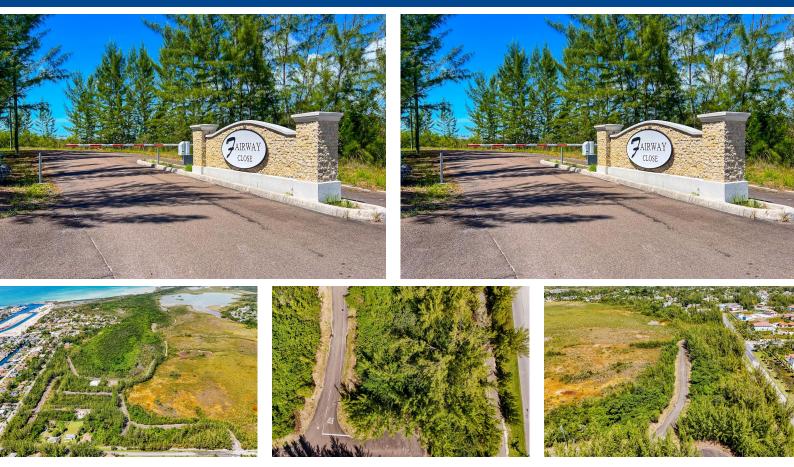

## , FAIRWAY CLOSE, Coral Harbour, New Providence/Paradi

Discover the perfect opportunity for investment at Fairway Close, an exclusive community nestled in...

Discover the perfect opportunity for investment at Fairway Close, an exclusive community nestled in the heart of Coral Harbour. These prime single family lots are ideally situated within walking distance to pristine beaches, offering a tranquil lifestyle combined with convenience. Lot 16 is 7,265 square feet. Enjoy easy access to essential amenities, including schools, shopping centers, and the airport, all just a short drive away. Each lot is equipped with essential utilities, ensuring a seamless building experience. Safety and privacy are paramount, as the community is gated and secure, providing peace of mind for residents and investors alike. Phase 1 has already sold out and we are introducing Phase 2! Whether you're looking to build a new home or create a vibrant community, Fairway ...read more on our website.

Bedrooms: 0 Bathrooms: 0 Lot Size: 7265 Subdivision: Coral Harbour Features: Easy Access, Family Oriented, Gated Community, None, Pets Allowed, Quiet Area, Road - Paved, Treed Lot

LOT 16, FAIRWAY CLOSE, Coral rbour Harbour, New s, Providence/Paradise Island ed Phone: