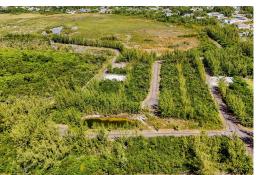

## , FAIRWAY CLOSE, Coral Harbour, New Providence/Paradi

Discover the perfect opportunity for investment at Fairway Close, an exclusive community nestled in...

Discover the perfect opportunity for investment at Fairway Close, an exclusive community nestled in the heart of Coral Harbour. These prime multifamily lots are ideally situated within walking distance to pristine beaches, offering a tranquil lifestyle combined with convenience. Lot 35 is 7,427 square feet. Enjoy easy access to essential amenities, including schools, shopping centers, and the airport, all just a short drive away. Each lot is equipped with essential utilities, ensuring a seamless building experience. Safety and privacy are paramount, as the community is gated and secure, providing peace of mind for residents and investors alike. Whether you're looking to develop a thriving multifamily residence or create a vibrant community, Fairway Close is the ideal location to turn you...read more on our website.

Bedrooms: 0
Bathrooms: 0
Lot Size: 7427
Subdivision: Coral Harbour
Features: Easy Access,
Family Oriented, Gated
Community, None, Pets
Allowed, Quiet Area,

Road - Paved, Treed Lot

LOT 35, FAIRWAY CLOSE, Coral rbour Harbour, New s, Providence/Paradise Island ed Phone: