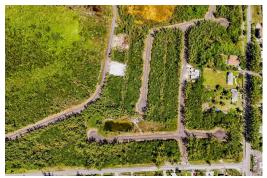

## , FAIRWAY CLOSE, Coral Harbour, New Providence/Paradi

Discover the perfect opportunity for investment at Fairway Close, an exclusive community nestled in...

Discover the perfect opportunity for investment at Fairway Close, an exclusive community nestled in the heart of Coral Harbour. These prime multifamily lots are ideally situated within walking distance to pristine beaches, offering a tranquil lifestyle combined with convenience. Lot 35 is 7,427 square feet. Enjoy easy access to essential amenities, including schools, shopping centers, and the airport, all just a short drive away. Each lot is equipped with essential utilities, ensuring a seamless building experience. Safety and privacy are paramount, as the community is gated and secure, providing peace of mind for residents and investors alike. Whether you're looking to develop a thriving multifamily residence or create a vibrant community, Fairway Close is the ideal location to turn you...read more on our website.

Bedrooms: 0
Bathrooms: 0
Lot Size: 7427
Subdivision: Coral Harbour
Features: Easy Access,
Family Oriented, Gated
Community, None, Pets
Allowed, Quiet Area,

Road - Paved, Treed Lot

LOT 35, FAIRWAY CLOSE, Coral rbour Harbour, New s, Providence/Paradise Island ed Phone: