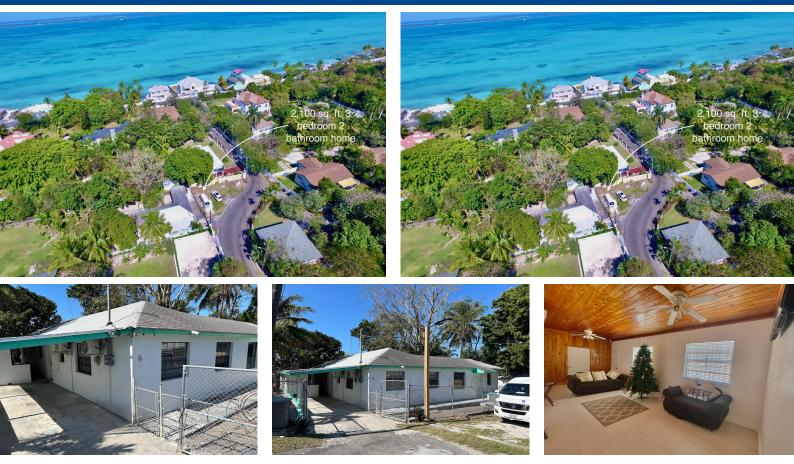

## SANS SOUCI, Eastern Road, New Providence/Paradise Island

## This beautifully built home is located in the sought after Sans Souci residential community. With...

This beautifully built home is located in the sought after Sans Souci residential community. With approximately 2,100 sq. ft. of living space, it features three bedrooms, two baths, a cozy living room, a dining room and and well equipped kitchen, complete with laundry room and split air-conditioning. Enjoy the convenience of a covered car garage and a large fully enclosed yard, that's perfect for entertaining. This home is ideal as a starter home for a new family or for anyone looking to downsize. Kitchen appliances are included in the sale. This turn-key home offers everything you need for a comfortable lifestyle. Don't miss your chance to call this place home, contact today to schedule a private tour!...read more on our website.

Bedrooms: 3 Bathrooms: 2 Lot Size: 10000 SANS SOUCI, Eastern Road, Subdivision: Eastern Road New Providence/Paradise Island Features: Cable, Fully Phone: Fenced, Hillside, Landscaped, Private Setting, Road - Paved