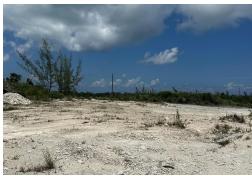

## BOURNE AVENUE, Perpall Tract, New Providence/Paradis

An excellent opportunity to invest in a new growing western community. This 7,499 sq. ft....

An excellent opportunity to invest in a new growing western community. This 7,499 sq. ft. multi-family lot is ideally located off Lightbourne Avenue in a quiet, newly developing area. The property is just minutes from established neighborhoods such as Highland Park, Perpall Tract, and Farrington Road, and is within walking distance of the new hospital development. Perfect for a starter home or income-generating triplex, this lot offers flexibility and long-term value. The seller is motivatedâ€"bring your offer today!...read more on our website.