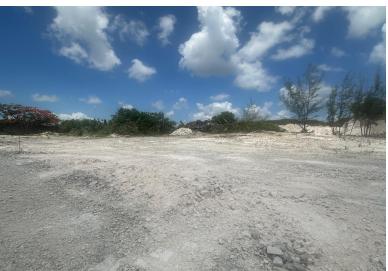

## BOURNE AVENUE, Perpall Tract, New Providence/Paradis

An excellent opportunity to invest in a new growing western community. This 7,499 sq. ft....

An excellent opportunity to invest in a new growing western community. This 7,499 sq. ft. multi-family lot is ideally located off Lightbourne Avenue in a quiet, newly developing area. The property is just minutes from established neighborhoods such as Highland Park, Perpall Tract, and Farrington Road, and is within walking distance of the new hospital development. Perfect for a starter home or income-generating triplex, this lot offers flexibility and long-term value. The seller is motivatedâ€"bring your offer today!...read more on our website.