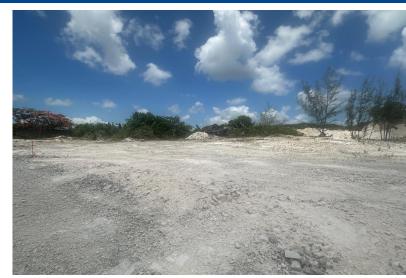

## BOURNE AVENUE, Perpall Tract, New Providence/Paradis

An excellent opportunity to invest in a new growing western community. This 7,499 sq. ft....

An excellent opportunity to invest in a new growing western community. This 7,499 sq. ft. multi-family lot is ideally located off Lightbourne Avenue in a quiet, newly developing area. The property is just minutes from established neighborhoods such as Highland Park, Perpall Tract, and Farrington Road, and is within walking distance of the new hospital development. Perfect for a starter home or income-generating triplex, this lot offers flexibility and long-term value. The seller is motivatedâ€"bring your offer today!...read more on our website.