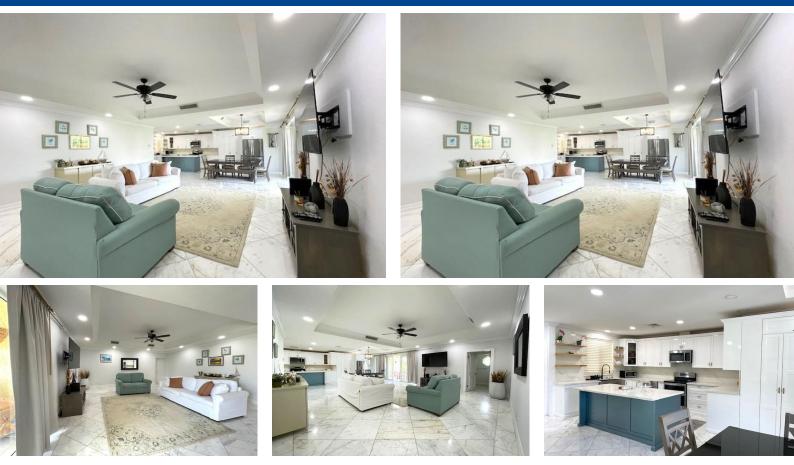

## International executives and persons wishing all the amenities that Harbour Breeze offers love this...

International executives and persons wishing all the amenities that Harbour Breeze offers love this location. This unit has been updated and includes all that's needed. On Paradise Island; quite and close to the beach, golf course, marinas and world class dining this complex is sought after for its unique setting. Amenities include a 65' lap pool, zero entry section for children and a 10 person hot tub, set amongst the well maintained gardens....read more on our website.

Bathrooms: 3 Lot Size: 0 Subdivision: Paradise Island Features: Easy Access, Family Oriented, Fully Walled. Furnished. Garden Area, Gated Community, Golf Course Nearby, Hot Tub, Impact Shutters, Kitchen Built-in(s), Marina Nearby, No Pets, Quiet Area, Recreation Nearby, Shopping Nearby, Stand-by Generator, Swimming Pool, View -Ocean

Bedrooms: 3

21 HARBOUR BREEZE PARADISE I, Paradise Island, New Providence/Paradise Island ' Phone: