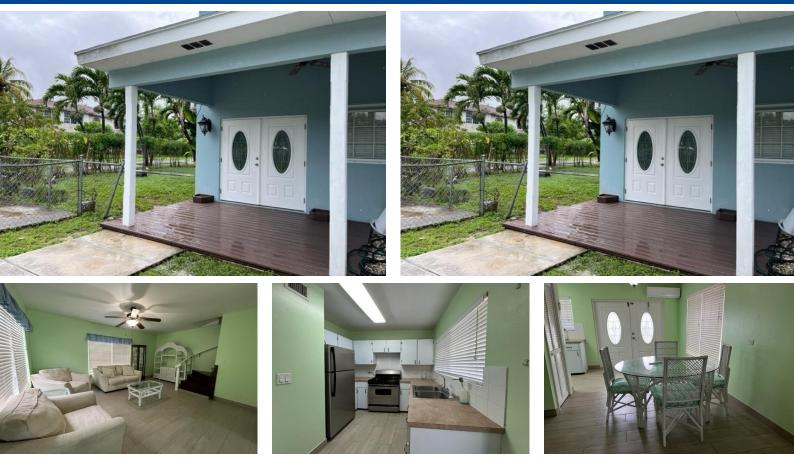

## This well maintained spacious townhouse duplex sits on a large corner lot. This unit has 2 bed, 1...

This well maintained spacious townhouse duplex sits on a large corner lot. This unit has 2 bed, 1 1/2 bath, with tile floors throughout and covered patio. This duplex is designed for privacy. Full automatic back up generator, fully enclosed landscaped yard. Water is included in the rent...read more on our website.

Bedrooms: 2 Bathrooms: 1 Lot Size: 0 54 MOUNT VERNON, Eastern Subdivision: Eastern Road Road, New Providence/Paradise Features: Fully Fenced Island Phone: