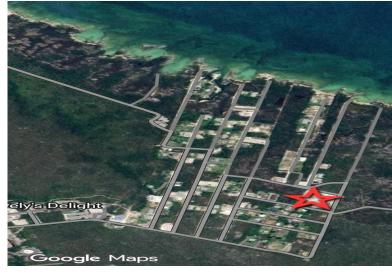

## SWEETINGS VILLAGE, Marsh Harbour, Abaco

Here is a rare opportunity in the quickly growing community of Sweetings Village. This 4.18 acre...

Here is a rare opportunity in the quickly growing community of Sweetings Village. This 4.18 acre parcel is rectangular in shape, running 482 feet along the road and 377 feet deep. A prime opportunity for a residential development or single or multi family lots for the savvy investor. Approximately ³⁄4 of this parcel has been cleared, an added bonus! Power is pulled down the road to the corner of this property where it meets Milton K Sweeting Drive. Sweetings Village is a very desirable area within the Greater Marsh Harbor area. This quickly growing community is just 5 minutes away from all the amenities Marsh Harbor has to offer. Shopping, restaurants, schools, and the airport to name a few. So close to the hustle and bustle of Marsh Harbor and yet when you get into the settlement of Sweeti...read more on our website.