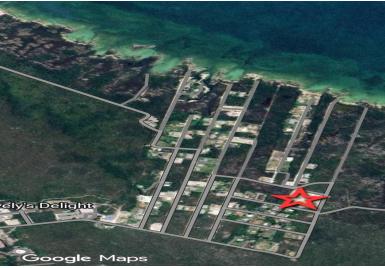

## SWEETINGS VILLAGE, Marsh Harbour, Abaco

Here is a rare opportunity in the quickly growing community of Sweetings Village. This 4.18 acre...

Here is a rare opportunity in the quickly growing community of Sweetings Village. This 4.18 acre parcel is rectangular in shape, running 482 feet along the road and 377 feet deep. A prime opportunity for a residential development or single or multi family lots for the savvy investor. Approximately ³⁄4 of this parcel has been cleared, an added bonus! Power is pulled down the road to the corner of this property where it meets Milton K Sweeting Drive. Sweetings Village is a very desirable area within the Greater Marsh Harbor area. This quickly growing community is just 5 minutes away from all the amenities Marsh Harbor has to offer. Shopping, restaurants, schools, and the airport to name a few. So close to the hustle and bustle of Marsh Harbor and yet when you get into the settlement of Sweeti...read more on our website.