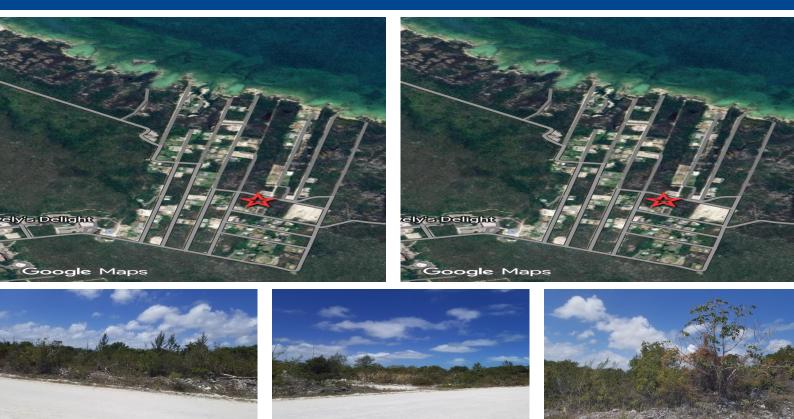

## If you are looking for a spacious lot in a quiet community and in the heart of Marsh Harbor, then...

If you are looking for a spacious lot in a quiet community and in the heart of Marsh Harbor, then look no further. Nestled in the rapidly growing community of Sweetingâ€<sup>™</sup>s Village, this lot is .945 acres, running 196 ft. along the road and almost 210 ft. deep. Whether this is your dream lot or the investment property youâ€<sup>™</sup>ve been looking for, power is readily available at the roadside giving easy access to get your building started. Sweetingâ€<sup>™</sup>s Village is a peaceful community 5 minutes away from all the amenities that Marsh Harbor has to offer; shopping, restaurants, schools, and the airport, but still manages to offer a tranquil setting to call home....read more on our website.

Bedrooms: 0 Bathrooms: 0 Lot Size: 41175 Subdivision: Marsh Harbour Features: Central location, Easy Access, Family Oriented, None, Quiet Area

SWEETINGS VILLAGE, Marsh Harbour, Abaco Phone: