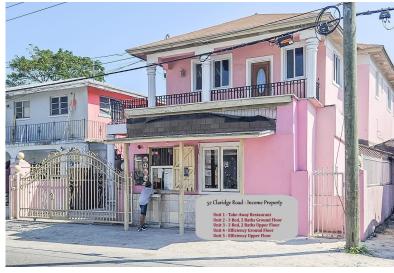

## CLARIDGE ROAD, Wulff Road, New Providence/Paradise Is

Prime Investment Opportunity! Cash Flow, Cash Flow, Cash Flow. 5 Rented Units producing \$5450 per...

Prime Investment Opportunity! Cash Flow, Cash Flow, Cash Flow. 5 Rented Units producing \$5450 per month. 19% Annual Return on Investment. Cash on Cash. Sellers relocating to USA. Ideal for a cash buyers and investors looking for lucrative, passive income in a high-demand, commercial location. This property features two spacious units, each 1,363 sqft. Unit 1 (Ground Floor) has three bedrooms, two full baths, a living room, and a kitchen. Unit 2 (Upper Floor) has three bedrooms, two full baths, a living room, a kitchen, and a 156 sqft balcony. Plus, a Fully functional Take-Away and 2 Efficiency Apartments. Call today to view and buy!...read more on our website.

Bedrooms: 8
Bathrooms: 6

Lot Size: 3200 52 CLARIDGE ROAD, Wulff Subdivision: Wulff Road Road, New Providence/Paradise

Features: Fully Fenced,
Hurricane Windows

JAMES SARLES REALTY

Island

Phone:

\$350.000 ID# M60860 View Online www.sarlesrealty.com