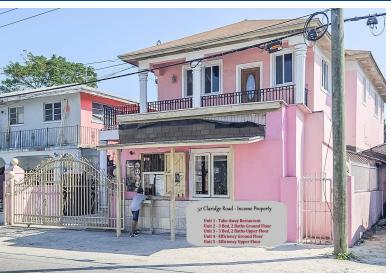

## CLARIDGE ROAD, Wulff Road, New Providence/Paradise Is

Prime Investment Opportunity! Cash Flow, Cash Flow, Cash Flow. 5 Rented Units producing \$5450 per...

Prime Investment Opportunity! Cash Flow, Cash Flow, Cash Flow. 5 Rented Units producing \$5450 per month. 19% Annual Return on Investment. Cash on Cash. Sellers relocating to USA. Ideal for a cash buyers and investors looking for lucrative, passive income in a high-demand, commercial location. This property features two spacious units, each 1,363 sqft. Unit 1 (Ground Floor) has three bedrooms, two full baths, a living room, and a kitchen. Unit 2 (Upper Floor) has three bedrooms, two full baths, a living room, a kitchen, and a 156 sqft balcony. Plus, a Fully functional Take-Away and 2 Efficiency Apartments. Call today to view and buy!...read more on our website.

Bedrooms: 8
Bathrooms: 6

Lot Size: 3200 52 CLARIDGE ROAD, Wulff Subdivision: Wulff Road Road, New Providence/Paradise

Features: Fully Fenced,
Hurricane Windows

JAMES SARLES REALTY

Island

Phone:

\$350.000 ID# M60860 View Online www.sarlesrealty.com