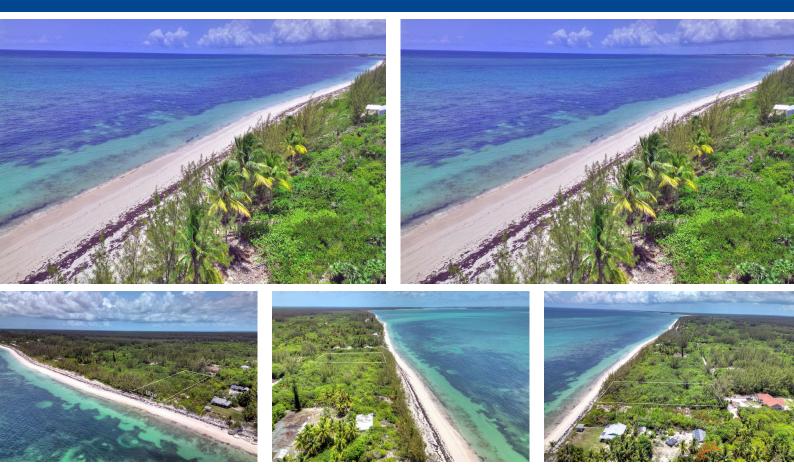

## AHAMA PALM SHORES LOT 5, Bahama Palm Shores, Aba

Escape to your own slice of paradise with this stunning beachfront parcel located in the peaceful,...

Escape to your own slice of paradise with this stunning beachfront parcel located in the peaceful, tree-lined community of Bahama Palm Shores. Offering 100 feet of direct beach frontage and stretching approximately 400 feet from road to shore, this generously sized lot provides the perfect canvas for your dream home or vacation retreat. Enjo elevated terrain that offers breathtaking, unobstructed views of the Atlantic Ocean, along with the peace of mind that comes from being in a well-planned community with underground electricity already in place. A private well can be installed at the time of construction to complete your self-sufficient setup. Bahama Palm Shores is a serene and family-friendly neighborhood, ideal for those seeking privacy, tranquility, and a genuine connection with natu...read more on our website.

Bedrooms: 0 Bathrooms: 0 Lot Size: 36346 Subdivision: Bahama Palm Bahama Palm Shores, Abaco Shores Features: Beach Front, Family Oriented, None, Pets Allowed, Quiet Area, Treed Lot