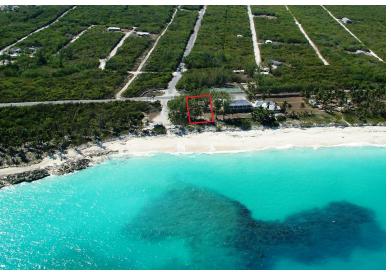

## 4 QUEENS HIGHWAY, Bahama Sound, Exuma & Exu

A beautiful multi-family beachfront lot on the Three Sisters Beach, with 114 feet of broad...

A beautiful multi-family beachfront lot on the Three Sisters Beach, with 114 feet of broad beachfront. It is located between Exuma's International Airport and Sandals Resort at Emerald Bay with its Greg-Norman designed 18-hole golf course and full-service large boat marina. A 10-minute drive into George Town where you will find food stores, the Straw Market, boutiques, hotels and restaurants, boat rentals, water-taxi over to Stocking Island and the RBC Bank. City water and electricity are available to the lot. The adjacent lot is also for sale. Exuma has direct flights from the USA on American Airlines, Delta and Silver Airways....read more on our website.

Bedrooms: 0
Bathrooms: 0
Lot Size: 15680
Subdivision: Bahama
Sound
Features: Beach Front,
Golf Course Nearby,
Highway Access, Level
Lot, Marina Nearby,
None, Road - Paved,
View - Ocean

Lot 7164 QUEENS HIGHWAY, Bahama Sound, Exuma & Exuma Cays Phone: