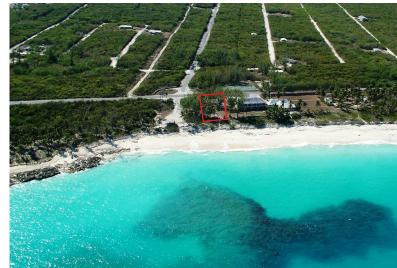

## 4 QUEENS HIGHWAY, Bahama Sound, Exuma & Exu

A beautiful multi-family beachfront lot on the Three Sisters Beach, with 114 feet of broad...

A beautiful multi-family beachfront lot on the Three Sisters Beach, with 114 feet of broad beachfront. It is located between Exuma's International Airport and Sandals Resort at Emerald Bay with its Greg-Norman designed 18-hole golf course and full-service large boat marina. A 10-minute drive into George Town where you will find food stores, the Straw Market, boutiques, hotels and restaurants, boat rentals, water-taxi over to Stocking Island and the RBC Bank. City water and electricity are available to the lot. The adjacent lot is also for sale. Exuma has direct flights from the USA on American Airlines, Delta and Silver Airways....read more on our website.

Bedrooms: 0
Bathrooms: 0
Lot Size: 15680
Subdivision: Bahama
Sound
Features: Beach Front,
Golf Course Nearby,
Highway Access, Level
Lot, Marina Nearby,
None, Road - Paved,
View - Ocean

Lot 7164 QUEENS HIGHWAY, Bahama Sound, Exuma & Exuma Cays Phone: