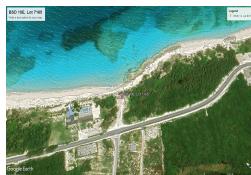

## 5 QUEENS HIGHWAY, Bahama Sound, Exuma & Exu

A beautiful multi-family beachfront lot on the Three Sisters Beach, with 114 feet of broad...

A beautiful multi-family beachfront lot on the Three Sisters Beach, with 114 feet of broad beachfront. It is located between Exuma's International Airport and Sandals Resort at Emerald Bay with its Greg-Norman designed 18-hole golf course and full-service large boat marina. A 10-minute drive into George Town where you will find food stores, the Straw Market, boutiques, hotels and restaurants, boat rentals, water-taxi over to Stocking Island and the RBC Bank. City water and electricity are available to the lot. The adjacent lot is also for sale. Exuma has direct flights from the USA on American Airlines, Delta and Silver Airways....read more on our website.