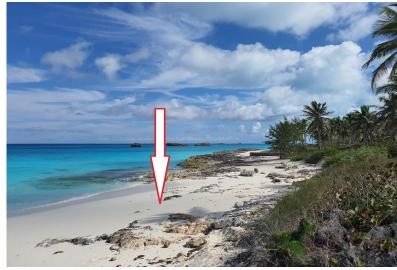

## 6 QUEENS HIGHWAY, Bahama Sound, Exuma & Exu

A beautiful multi-family beachfront lot on the Three Sisters Beach, with 113 feet of broad...

A beautiful multi-family beachfront lot on the Three Sisters Beach, with 113 feet of broad beachfront. It is located between Exuma's International Airport and Sandals Resort at Emerald Bay with its Greg-Norman designed 18-hole golf course and full-service large boat marina. A 10-minute drive into George Town where you will find food stores, the Straw Market, boutiques, hotels and restaurants, boat rentals, water-taxi over to Stocking Island and the RBC Bank. City water and electricity are available to the lot....read more on our website.