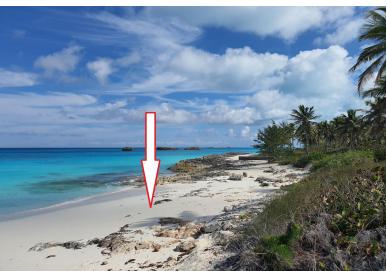

## 6 QUEENS HIGHWAY, Bahama Sound, Exuma & Exu

A beautiful multi-family beachfront lot on the Three Sisters Beach, with 113 feet of broad...

A beautiful multi-family beachfront lot on the Three Sisters Beach, with 113 feet of broad beachfront. It is located between Exuma's International Airport and Sandals Resort at Emerald Bay with its Greg-Norman designed 18-hole golf course and full-service large boat marina. A 10-minute drive into George Town where you will find food stores, the Straw Market, boutiques, hotels and restaurants, boat rentals, water-taxi over to Stocking Island and the RBC Bank. City water and electricity are available to the lot....read more on our website.