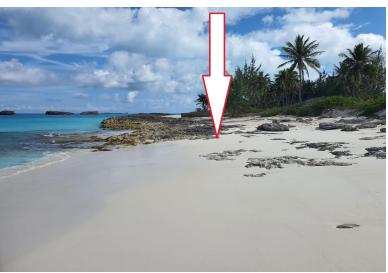

## 7 QUEENS HIGHWAY, Bahama Sound, Exuma & Exu

A beautiful multi-family beachfront lot on the Three Sisters Beach, with 114 feet of broad...

A beautiful multi-family beachfront lot on the Three Sisters Beach, with 114 feet of broad beachfront. It is located between Exuma's International Airport and Sandals Resort at Emerald Bay with its Greg-Norman designed 18-hole golf course and full-service large boat marina. A 10-minute drive into George Town where you will find food stores, the Straw Market, boutiques, hotels and restaurants, boat rentals, water-taxi over to Stocking Island and the RBC Bank. City water and electricity are available to the lot. The adjacent lot is also for sale. Exuma has direct flights from the USA on American Airlines, Delta and Silver Airways....read more on our website.