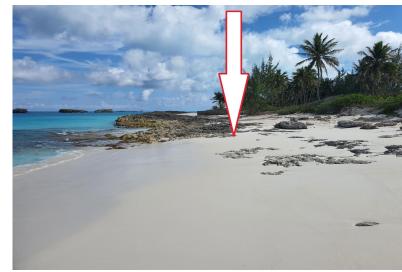

## 7 QUEENS HIGHWAY, Bahama Sound, Exuma & Exu

A beautiful multi-family beachfront lot on the Three Sisters Beach, with 114 feet of broad...

A beautiful multi-family beachfront lot on the Three Sisters Beach, with 114 feet of broad beachfront. It is located between Exuma's International Airport and Sandals Resort at Emerald Bay with its Greg-Norman designed 18-hole golf course and full-service large boat marina. A 10-minute drive into George Town where you will find food stores, the Straw Market, boutiques, hotels and restaurants, boat rentals, water-taxi over to Stocking Island and the RBC Bank. City water and electricity are available to the lot. The adjacent lot is also for sale. Exuma has direct flights from the USA on American Airlines, Delta and Silver Airways....read more on our website.