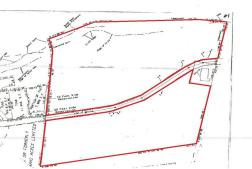

Bathrooms: 0 Lot Size: 430024 QUEENS HIGHWAY, EXUMA, Subdivision: Mount Mount Thompson, Exuma & Thompson Features: Beach Front, Golf Course Nearby, Highway Access, Level Lot, Marina Nearby, None, Rocky Shore, View