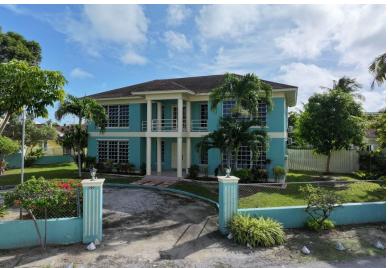

## WARD VILLAS HOME, Cable Beach, New Providence/Para

Nestled on Devonshire Drive in the highly sought-after Westward Villas Subdivision, this...

Nestled on Devonshire Drive in the highly sought-after Westward Villas Subdivision, this well-maintained 4-bedroom, 5.5-bathroom home offers 11,235 sq. ft. of prime real estate, just moments from the beach and a short drive from Baha Mar, top restaurants, shopping, and Lynden Pindling International Airport. The spacious two-storey layout boasts 3,063.4 sq. ft. of interior living space, featuring generously sized bedrooms, each with its own en-suite bathroom, ensuring privacy and comfort for all residents. A charming balcony provides scenic views and a refreshing breeze, perfect for relaxing or entertaining guests. The large, well-landscaped yard offers ample space for a pool, adding to the property's outdoor appeal. Modern conveniences, including large AC units and a washer/dryer, enhance ...read more on our website.