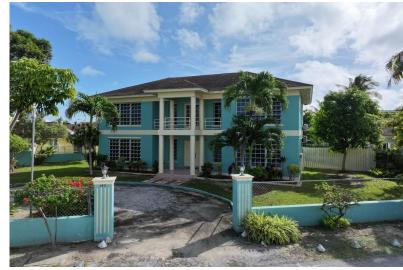

## WARD VILLAS HOME, Cable Beach, New Providence/Para

Nestled on Devonshire Drive in the highly sought-after Westward Villas Subdivision, this...

Nestled on Devonshire Drive in the highly sought-after Westward Villas Subdivision, this well-maintained 4-bedroom, 5.5-bathroom home offers 11,235 sq. ft. of prime real estate, just moments from the beach and a short drive from Baha Mar, top restaurants, shopping, and Lynden Pindling International Airport. The spacious two-storey layout boasts 3,063.4 sq. ft. of interior living space, featuring generously sized bedrooms, each with its own en-suite bathroom, ensuring privacy and comfort for all residents. A charming balcony provides scenic views and a refreshing breeze, perfect for relaxing or entertaining guests. The large, well-landscaped yard offers ample space for a pool, adding to the property's outdoor appeal. Modern conveniences, including large AC units and a washer/dryer, enhance ...read more on our website.