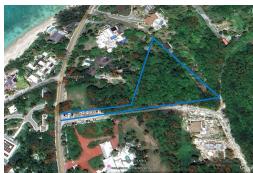

## FORT BAY LOT, Old Fort Bay, New Providence/Paradise I

Prime Open Zoned Lot in Prestigious Old Fort Bay Situated in the highly sought-after neighborhood...

Prime Open Zoned Lot in Prestigious Old Fort Bay Situated in the highly sought-after neighborhood of Old Fort Bay, this expansive 1.611-acre lot offers a rare opportunity to build your dream estate in one of Nassau's most exclusive communities. The property features a 50-foot entrance along West Bay Street, providing convenient access and excellent visibility. Surrounded by multi-million dollar homes and upscale condominiums, this neighborhood is synonymous with luxury, privacy, and sophistication. Just a few miles from elite gated communities like Lyford Cay and Charlottesville, the location offers both prestige and convenience. Nearby amenities include Solomon's Fresh Market, Airport Industrial Park, and One West Plaza, ensuring that shopping, dining, and services are always within e...read more on our website.