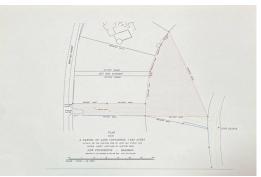

## FORT BAY LOT, Old Fort Bay, New Providence/Paradise I

Prime Open Zoned Lot in Prestigious Old Fort Bay Situated in the highly sought-after neighborhood...

Prime Open Zoned Lot in Prestigious Old Fort Bay Situated in the highly sought-after neighborhood of Old Fort Bay, this expansive 1.611-acre lot offers a rare opportunity to build your dream estate in one of Nassau's most exclusive communities. The property features a 50-foot entrance along West Bay Street, providing convenient access and excellent visibility. Surrounded by multi-million dollar homes and upscale condominiums, this neighborhood is synonymous with luxury, privacy, and sophistication. Just a few miles from elite gated communities like Lyford Cay and Charlottesville, the location offers both prestige and convenience. Nearby amenities include Solomon's Fresh Market, Airport Industrial Park, and One West Plaza, ensuring that shopping, dining, and services are always within e...read more on our website.

Bedrooms: 0 Bathrooms: 0 Lot Size: 70175

Subdivision: Old Fort Bay Bay, New Providence/Paradise Features: None

Island Phone: